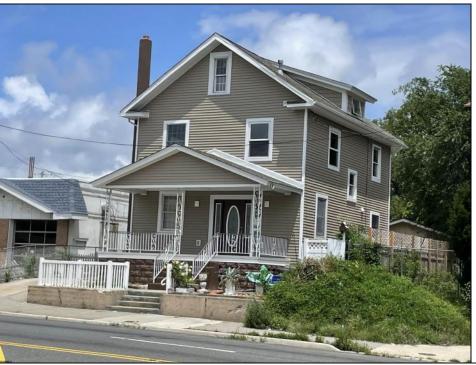

## **COMMENTS**

Welcome to 108 E Black Horse Pike – Prime Commercial Opportunity on a High-Traffic Route to Atlantic City! This versatile property offers excellent visibility and endless potential for your business. Located on a main thoroughfare leading into Atlantic City, this high-exposure location is ideal for professional offices, retail, or service-based businesses. Step into a spacious foyer that serves perfectly as a welcoming reception area. The first floor includes two flexible rooms that can be used for private offices, client meeting spaces, or work areas. The second floor features four additional rooms and a full bathroom, ideal for expanding operations, team offices, or storage. The third floor includes two more rooms—great for additional workspace, file storage, or creative use. Whether you\'re starting a new venture or relocating an established business, 108 E Black Horse Pike offers the space, location, and layout to support your success.