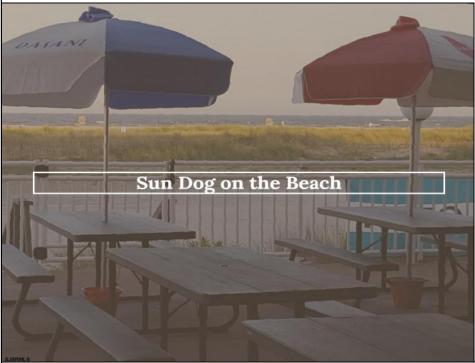

## COMMENTS

Check the reviews to see why Sun Dog on the Beach is a top beachfront restaurant. With picnic tables, umbrellas, and a prime location, it\'s perfect for meals before, during or after your beach day. This turnkey business opportunity includes a renovated space (2016) with ADA bathroom, new plumbing, flooring, prep room, and updated equipment-all well maintained and winterized for the off season. This is an incredible opportunity to take over a thriving restaurant or bring your own vision to life. The 875 sq ft space operates April-October and is the largest unit in the association. Professional Pics will be updated soon! https://sundogonthebeach.com/ for more information!