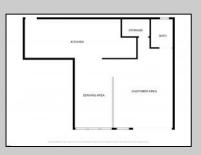

## COMMENTS

Check the reviews to see why Sun Dog on the Beach is a top beachfront restaurant. With picnic tables, umbrellas, and a prime location, it\'s perfect for meals before, during or after your beach day. This turnkey business opportunity includes a renovated space (2016) with ADA bathroom, new plumbing, flooring, prep room, and updated equipment-all well maintained and winterized for the off season. This is an incredible opportunity to take over a thriving restaurant or bring your own vision to life. The 875 sq ft space operates April-October and is the largest unit in the association. Professional Pics will be updated soon! https://sundogonthebeach.com/ for more information!

**PROPERTY DETAILS** ParkingGarage InteriorFeatures Heating 1 to 5 Spaces 220 Volt Electricity No Heating **Display Windows** Fire Sprinkler System Handicap Features Restroom HotWater Water Sewer Electric Public Public Sewer