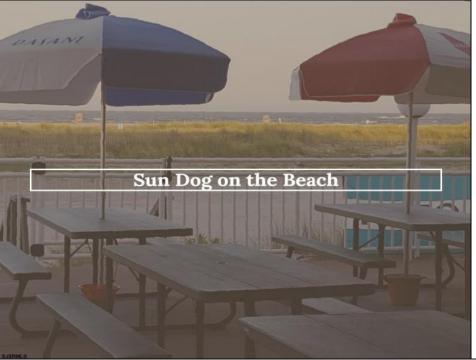

## **COMMENTS**

Check the reviews to see why Sun Dog on the Beach is a top beachfront restaurant. With picnic tables, umbrellas, and a prime location, it\s perfect for meals before, during or after your beach day. This turnkey business opportunity includes a renovated space (2016) with ADA bathroom, new plumbing, flooring, prep room, and updated equipment—all well maintained and winterized for the off season. This is an incredible opportunity to take over a thriving restaurant or bring your own vision to life. The 875 sq ft space operates April—October and is the largest unit in the association. Professional Pics will be updated soon! Check out \"sundogonthebeach\" for more information!