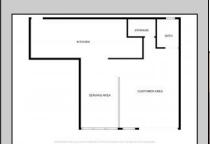

## **COMMENTS**

Check the reviews to see why Sun Dog on the Beach is a top beachfront restaurant. With picnic tables, umbrellas, and a prime location, it\s perfect for meals before, during or after your beach day. This turnkey business opportunity includes a renovated space (2016) with ADA bathroom, new plumbing, flooring, prep room, and updated equipment—all well maintained and winterized for the off season. This is an incredible opportunity to take over a thriving restaurant or bring your own vision to life. The 875 sq ft space operates April—October and is the largest unit in the association. Professional Pics will be updated soon! Check out \"sundogonthebeach\" for more information!

## **PROPERTY DETAILS**

Heating

No Heating

ParkingGarage 1 to 5 Spaces InteriorFeatures 220 Volt Electricity Display Windows Fire Sprinkler System Handicap Features Cooling Wall Units

Restroom

HotWater Electric Water Sewer
Public Public Sewer