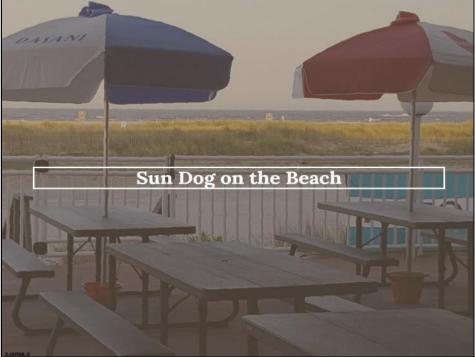

## **COMMENTS**

Check the reviews to see why Sun Dog on the Beach is a top beachfront restaurant. With picnic tables, umbrellas, and a prime location, it\'s perfect for meals before, during or after your beach day. This turnkey business opportunity includes a renovated space (2016) with ADA bathroom, new plumbing, flooring, prep room, and updated equipment-all well maintained and winterized for the off season. This is an incredible opportunity to take over a thriving restaurant or bring your own vision to life. The 875 sq ft space operates April-October and is the largest unit in the association. Professional Pics will be updated soon! Check out \"sundogonthebeach\" for more information!