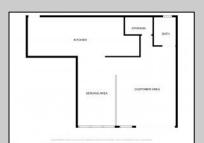

## **COMMENTS**

Check the reviews to see why Sun Dog on the Beach is a top beachfront restaurant. With picnic tables, umbrellas, and a prime location, it\'s perfect for meals before, during or after your beach day. This turnkey business opportunity includes a renovated space (2016) with ADA bathroom, new plumbing, flooring, prep room, and updated equipment-all well maintained and winterized for the off season. This is an incredible opportunity to take over a thriving restaurant or bring your own vision to life. The 875 sq ft space operates April-October and is the largest unit in the association. Professional Pics will be updated soon! Check out \"sundogonthebeach\" for more information!

## **PROPERTY DETAILS**

ParkingGarage InteriorFeatures Heating 1 to 5 Spaces 220 Volt Electricity No Heating

**Display Windows** Fire Sprinkler System Handicap Features Restroom

Cooling Wall Units

Water

HotWater Sewer Electric Public **Public Sewer** 