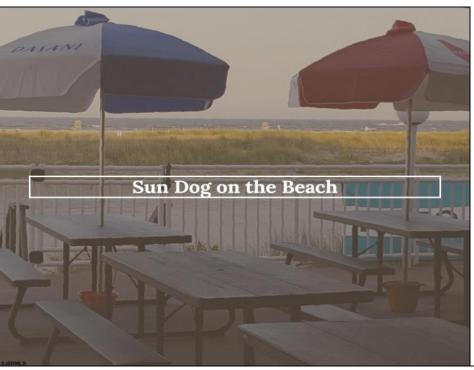

## **COMMENTS**

Check the reviews to see why Sun Dog on the Beach is a top beachfront restaurant. With picnic tables, umbrellas, and a prime location, it\'s perfect for meals before, during or after your beach day. This turnkey business opportunity includes a renovated space (2016) with ADA bathroom, new plumbing, flooring, prep room, and updated equipment—all well maintained and winterized for the off season. This is an incredible opportunity to take over a thriving restaurant or bring your own vision to life. The 875 sq ft space operates April—October and is the largest unit in the association. \*\*YELP\*\* \"Hidden Gem: New Jersey Taco Shop Makes Yelp List of 100 Best in America 2023\" Sun Dog on the Beach came in at number 66! Check out \"sundogonthebeach\" for more information!