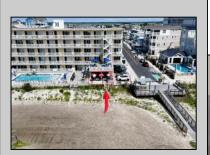

## **COMMENTS**

Check the reviews to see why Sun Dog on the Beach is a top beachfront restaurant. With picnic tables, umbrellas, and a prime location, it\'s perfect for meals before, during or after your beach day. This turnkey business opportunity includes a renovated space (2016) with ADA bathroom, new plumbing, flooring, prep room, and updated equipment—all well maintained and winterized for the off season. This is an incredible opportunity to take over a thriving restaurant or bring your own vision to life. The 875 sq ft space operates April—October and is the largest unit in the association. \*\*YELP\*\* \"Hidden Gem: New Jersey Taco Shop Makes Yelp List of 100 Best in America 2023\" Sun Dog on the Beach came in at number 66! Check out \"sundogonthebeach\" for more information!