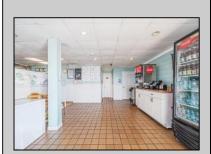

## **COMMENTS**

Check the reviews to see why Sun Dog on the Beach is a top beachfront restaurant. With picnic tables, umbrellas, and a prime location, it\'s perfect for meals before, during or after your beach day. This turnkey business opportunity includes a renovated space (2016) with ADA bathroom, new plumbing, flooring, prep room, and updated equipment—all well maintained and winterized for the off season. This is an incredible opportunity to take over a thriving restaurant or bring your own vision to life. The 875 sq ft space operates April—October and is the largest unit in the association. \*\*YELP\*\* \"Hidden Gem: New Jersey Taco Shop Makes Yelp List of 100 Best in America 2023\" Sun Dog on the Beach came in at number 66! Check out \"sundogonthebeach\" for more information!