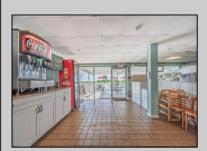

## **COMMENTS**

Check the reviews to see why Sun Dog on the Beach is a top beachfront restaurant. With picnic tables, umbrellas, and a prime location, it\'s perfect for meals before, during or after your beach day. This turnkey business opportunity includes a renovated space (2016) with ADA bathroom, new plumbing, flooring, prep room, and updated equipment—all well maintained and winterized for the off season. This is an incredible opportunity to take over a thriving restaurant or bring your own vision to life. The 875 sq ft space operates April—October and is the largest unit in the association. \*\*YELP\*\* \"Hidden Gem: New Jersey Taco Shop Makes Yelp List of 100 Best in America 2023\" Sun Dog on the Beach came in at number 66! Check out \"sundogonthebeach\" for more information!