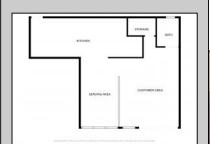

## **PROPERTY DETAILS**

Heating

No Heating

ParkingGarage
1 to 5 Spaces

InteriorFeatures 220 Volt Electricity Display Windows Fire Sprinkler System Handicap Features Cooling Wall Units

Restroom

HotWater Electric Water Public Sewer Public Sewer