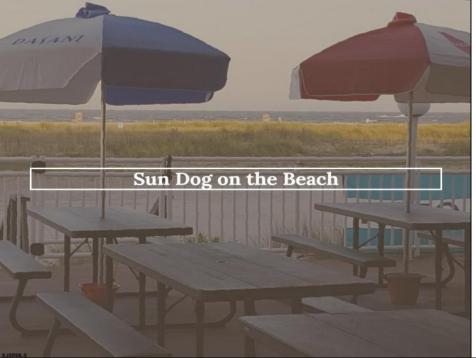

## **COMMENTS**

Check the reviews to see why Sun Dog on the Beach is a top beachfront restaurant. With picnic tables, umbrellas, and a prime location, it\s perfect for meals before, during or after your beach day. This turnkey business opportunity includes a renovated space (2016) with ADA bathroom, new plumbing, flooring, prep room, and updated equipment—all well maintained and winterized for the off season. This is an incredible opportunity to take over a thriving restaurant or bring your own vision to life. The 875 sq ft space operates April—October and is the largest unit in the association. Professional Pics will be updated soon! https://sundogonthebeach.com/ for more information!