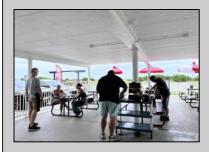

## **COMMENTS**

Check the reviews to see why Sun Dog on the Beach is a top beachfront restaurant. With picnic tables, umbrellas, and a prime location, it\s perfect for meals before, during or after your beach day. This turnkey business opportunity includes a renovated space (2016) with ADA bathroom, new plumbing, flooring, prep room, and updated equipment—all well maintained and winterized for the off season. This is an incredible opportunity to take over a thriving restaurant or bring your own vision to life. The 875 sq ft space operates April—October and is the largest unit in the association. Professional Pics will be updated soon! Check out \"sundogonthebeach\" for more information!