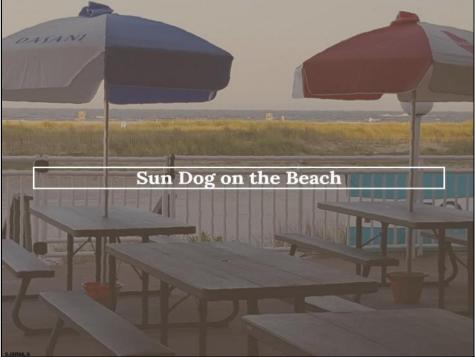

## **COMMENTS**

Check the reviews to see why Sun Dog on the Beach is a top beachfront restaurant. With picnic tables, umbrellas, and a prime location, it\s perfect for meals before, during or after your beach day. This turnkey business opportunity includes a renovated space (2016) with ADA bathroom, new plumbing, flooring, prep room, and updated equipment—all well maintained and winterized for the off season. This is an incredible opportunity to take over a thriving restaurant or bring your own vision to life. The 875 sq ft space operates April—October and is the largest unit in the association. Professional Pics will be updated soon! Check out \"sundogonthebeach\" for more information!