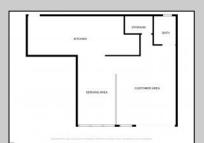

## **COMMENTS**

Check the reviews to see why Sun Dog on the Beach is a top beachfront restaurant. With picnic tables, umbrellas, and a prime location, it\s perfect for meals before, during or after your beach day. This turnkey business opportunity includes a renovated space (2016) with ADA bathroom, new plumbing, flooring, prep room, and updated equipment—all well maintained and winterized for the off season. This is an incredible opportunity to take over a thriving restaurant or bring your own vision to life. The 875 sq ft space operates April—October and is the largest unit in the association. Professional Pics will be updated soon! Check out \"sundogonthebeach\" for more information!