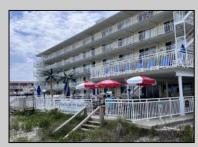

## COMMENTS

Check the reviews to see why Sun Dog on the Beach is a top beachfront restaurant. With picnic tables, umbrellas, and a prime location, it's perfect for meals before, during or after your beach day. This turnkey business opportunity includes a renovated space (2016) with ADA bathroom, new plumbing, flooring, prep room, and updated equipment—all well maintained and winterized for the off season. This is an incredible opportunity to take over a thriving restaurant or bring your own vision to life. The 875 sq ft space operates April–October and is the largest unit in the association. Professional Pics will be updated soon! Check out \"sundogonthebeach\" for more information!