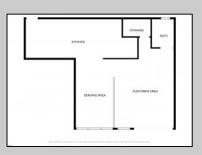

## COMMENTS

Check the reviews to see why Sun Dog on the Beach is a top beachfront restaurant. With picnic tables, umbrellas, and a prime location, it's perfect for meals before, during or after your beach day. This turnkey business opportunity includes a renovated space (2016) with ADA bathroom, new plumbing, flooring, prep room, and updated equipment—all well maintained and winterized for the off season. This is an incredible opportunity to take over a thriving restaurant or bring your own vision to life. The 875 sq ft space operates April–October and is the largest unit in the association. Professional Pics will be updated soon! Check out \"sundogonthebeach\" for more information!