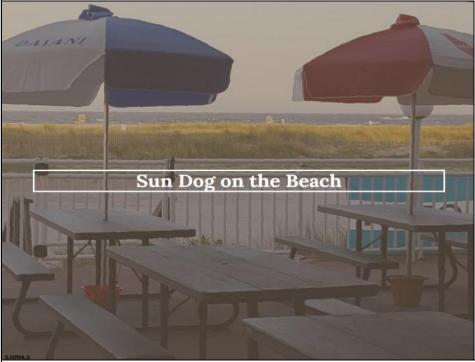

## COMMENTS

Check the reviews to see why Sun Dog on the Beach is a top beachfront restaurant. With picnic tables, umbrellas, and a prime location, it's perfect for meals before, during or after your beach day. This turnkey business opportunity includes a renovated space (2016) with ADA bathroom, new plumbing, flooring, prep room, and updated equipment—all well maintained and winterized for the off season. This is an incredible opportunity to take over a thriving restaurant or bring your own vision to life. The 875 sq ft space operates April–October and is the largest unit in the association. Professional Pics will be updated soon! Check out \"sundogonthebeach\" for more information!