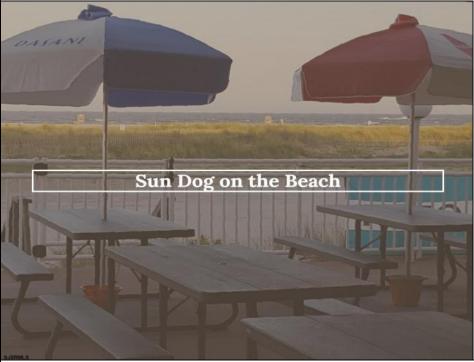

## COMMENTS

Check the reviews to see why Sun Dog on the Beach is a top beachfront restaurant. With picnic tables, umbrellas, and a prime location, it\'s perfect for meals before, during or after your beach day. This turnkey business opportunity includes a renovated space (2016) with ADA bathroom, new plumbing, flooring, prep room, and updated equipment-all well maintained and winterized for the off season. This is an incredible opportunity to take over a thriving restaurant or bring your own vision to life. The 875 sq ft space operates April-October and is the largest unit in the association. Professional Pics will be updated soon! Check out \"sundogonthebeach\" for more information!