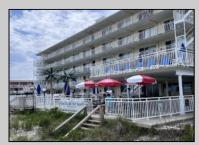

## COMMENTS

Check the reviews to see why Sun Dog on the Beach is a top beachfront restaurant. With picnic tables, umbrellas, and a prime location, it\'s perfect for meals before, during or after your beach day. This turnkey business opportunity includes a renovated space (2016) with ADA bathroom, new plumbing, flooring, prep room, and updated equipment-all well maintained and winterized for the off season. This is an incredible opportunity to take over a thriving restaurant or bring your own vision to life. The 875 sq ft space operates April-October and is the largest unit in the association. Professional Pics will be updated soon! Check out \"sundogonthebeach\" for more information!