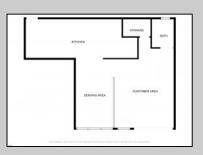

## COMMENTS

Check the reviews to see why Sun Dog on the Beach is a top beachfront restaurant. With picnic tables, umbrellas, and a prime location, it\'s perfect for meals before, during or after your beach day. This turnkey business opportunity includes a renovated space (2016) with ADA bathroom, new plumbing, flooring, prep room, and updated equipment-all well maintained and winterized for the off season. This is an incredible opportunity to take over a thriving restaurant or bring your own vision to life. The 875 sq ft space operates April-October and is the largest unit in the association. Professional Pics will be updated soon! Check out \"sundogonthebeach\" for more information!

**PROPERTY DETAILS** ParkingGarage InteriorFeatures Heating 1 to 5 Spaces 220 Volt Electricity No Heating **Display Windows** Fire Sprinkler System Handicap Features Restroom HotWater Water Sewer Electric Public

Public Sewer

Cooling Wall Units