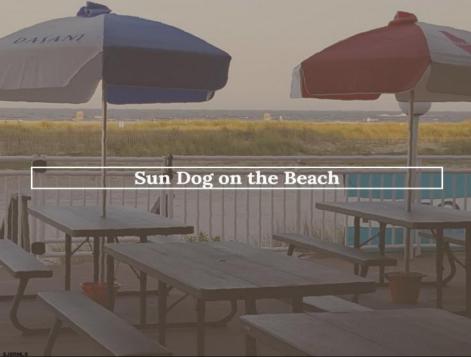

## **COMMENTS**

Check the reviews to see why Sun Dog on the Beach is a top beachfront restaurant. With picnic tables, umbrellas, and a prime location, it\'s perfect for meals before, during or after your beach day. This turnkey business opportunity includes a renovated space (2016) with ADA bathroom, new plumbing, flooring, prep room, and updated equipment-all well maintained and winterized for the off season. This is an incredible opportunity to take over a thriving restaurant or bring your own vision to life. The 875 sq ft space operates April-October and is the largest unit in the association. Professional Pics will be updated soon! https://sundogonthebeach.com/ for more information!