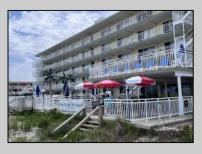

## **COMMENTS**

Check the reviews to see why Sun Dog on the Beach is a top beachfront restaurant. With picnic tables, umbrellas, and a prime location, it\'s perfect for meals before, during or after your beach day. This turnkey business opportunity includes a renovated space (2016) with ADA bathroom, new plumbing, flooring, prep room, and updated equipment-all well maintained and winterized for the off season. This is an incredible opportunity to take over a thriving restaurant or bring your own vision to life. The 875 sq ft space operates April-October and is the largest unit in the association. Professional Pics will be updated soon! https://sundogonthebeach.com/ for more information!