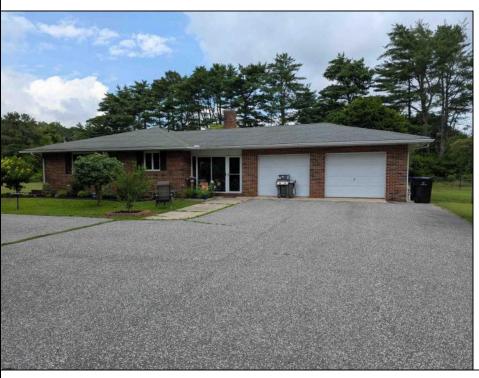

## **COMMENTS**

One of a kind, meticulously maintained Single family home on 2.4 acres in Petersburg! Greeted by an enclosed porch with slate floor this updated home features 2 bedrooms, including a master suite with large closet and private en-suite, 2 updated bathrooms with tiled showers, newer stainless steel appliances, gas log fireplace, 2 living areas, separate laundry room Also includes an attached 2 car garage, efficient gas hot water baseboard heat, water treatment system and central air. Property is also equipped with natural gas generator for back up power source. Need storage? There\'s plenty! Large 1200sf barn with former horse stables and a separate storage bay for RV or boat. Located close to great school systems & a quick drive to other shore points! Incredible opportunity to own a rare property in Cape May County. Call today for your private tour!

**PROPERTY DETAILS** Exterior OutsideFeatures ParkingGarage OtherRooms Fenced Yard Attached Garage Dining Room Brick Porch Enclosed Two Car Laundry/Utility Room Recreation/Family Workshop

InteriorFeatures