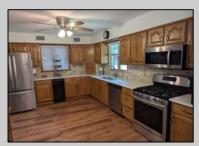

## **COMMENTS**

One of a kind, meticulously maintained Single family home on 2.4 acres in Petersburg! Greeted by an enclosed porch with slate floor this updated home features 2 bedrooms, including a master suite with large closet and private en-suite, 2 updated bathrooms with tiled showers, newer stainless steel appliances, gas log fireplace, 2 living areas, separate laundry room Also includes an attached 2 car garage, efficient gas hot water baseboard heat, water treatment system and central air. Property is also equipped with natural gas generator for back up power source. Need storage? There\'s plenty! Large 1200sf barn with former horse stables and a separate storage bay for RV or boat. Located close to great school systems & a quick drive to other shore points! Incredible opportunity to own a rare property in Cape May County. Call today for your private tour!