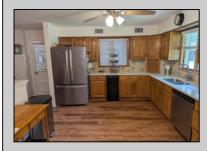

## **COMMENTS**

One of a kind, meticulously maintained Single family home on 2.4 acres in Petersburg! Greeted by an enclosed porch with slate floor this updated home features 2 bedrooms, including a master suite with large closet and private en-suite, 2 updated bathrooms with tiled showers, newer stainless steel appliances, gas log fireplace, 2 living areas, separate laundry room Also includes an attached 2 car garage, efficient gas hot water baseboard heat, water treatment system and central air. Property is also equipped with natural gas generator for back up power source. Need storage? There\'s plenty! Large 1200sf barn with former horse stables and a separate storage bay for RV or boat. Located close to great school systems & a quick drive to other shore points! Incredible opportunity to own a rare property in Cape May County. Call today for your private tour!