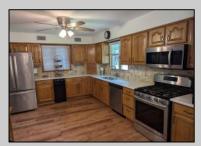

## **COMMENTS**

One of a kind, meticulously maintained Single family home on 2.4 acres in Petersburg! Greeted by an enclosed porch with slate floor this updated home features 2 bedrooms, including a master suite with large closet and private en-suite, 2 updated bathrooms with tiled showers, newer stainless steel appliances, gas log fireplace, 2 living areas, separate laundry room Also includes an attached 2 car garage, efficient gas hot water baseboard heat, water treatment system and central air. Property is also equipped with natural gas generator for back up power source. Need storage? There\'s plenty! Large 1200sf barn with former horse stables and a separate storage bay for RV or boat. Located close to great school systems & a quick drive to other shore points! Incredible opportunity to own a rare property in Cape May County. Call today for your private tour!