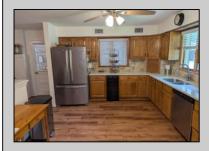

## **COMMENTS**

One of a kind, meticulously maintained Single family home on 2.4 acres in Petersburg! Greeted by an enclosed porch with slate floor this updated home features 2 bedrooms, including a master suite with large closet and private en-suite, 2 updated bathrooms with tiled showers, newer stainless steel appliances, gas log fireplace, 2 living areas, separate laundry room Also includes an attached 2 car garage, efficient gas hot water baseboard heat, water treatment system and central air. Property is also equipped with natural gas generator for back up power source. Need storage? There\'s plenty! Large 1200sf barn with former horse stables and a separate storage bay for RV or boat. Located close to great school systems & a quick drive to other shore points! Incredible opportunity to own a rare property in Cape May County. Call today for your private tour!