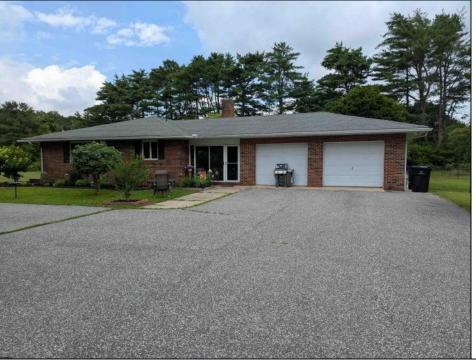

## **COMMENTS**

One of a kind, meticulously maintained Single family home on 2.4 acres in Petersburg! Greeted by an enclosed porch with slate floor this updated home features 2 bedrooms, including a master suite with large closet and private en-suite, 2 updated bathrooms with tiled showers, newer stainless steel appliances, gas log fireplace, 2 living areas, separate laundry room Also includes an attached 2 car garage, efficient gas hot water baseboard heat, water treatment system and central air. Property is also equipped with natural gas generator for back up power source. Need storage? There\'s plenty! Large 1200sf barn with former horse stables and a separate storage bay for RV or boat. Located close to great school systems & a quick drive to other shore points! Incredible opportunity to own a rare property in Cape May County. Call today for your private tour!

## PROPERTY DETAILS

| PROPERTY DETAILS |                 |                 |                      |
|------------------|-----------------|-----------------|----------------------|
| Exterior         | OutsideFeatures | ParkingGarage   | OtherRooms           |
| Brick            | Fenced Yard     | Attached Garage | Dining Room          |
|                  | Porch Enclosed  | Two Car         | Laundry/Utility Room |
|                  |                 |                 | Recreation/Family    |
|                  |                 |                 | Workshop             |