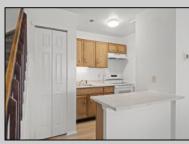

## COMMENTS

Welcome to this freshly remodeled condo offering comfort and convenience! Step inside to find fresh paint, brand-new carpet and flooring throughout, and updated countertops that give the space a clean, modern feel. The main level features a bright and open living room and a functional kitchen with a pantry. Upstairs, you'll find a spacious bedroom with a large closet and sliding glass doors that open to a private balcony. Plus, a newly updated full bathroom with a tub shower and in-unit laundry for added convenience is also on the upper level. Whether you\'re looking for a new place to call home or a fantastic rental property, this condo is a great fit. This home is ideally located right off Route 40/Black Horse Pike—just across from the Post Office and popular dining options—and only 15 minutes from Atlantic City.