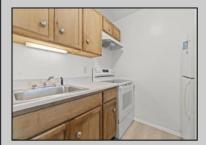

## COMMENTS

Welcome to this freshly remodeled condo offering comfort and convenience! Step inside to find fresh paint, brand-new carpet and flooring throughout, and updated countertops that give the space a clean, modern feel. The main level features a bright and open living room and a functional kitchen with a pantry. Upstairs, you'll find a spacious bedroom with a large closet and sliding glass doors that open to a private balcony. Plus, a newly updated full bathroom with a tub shower and in-unit laundry for added convenience is also on the upper level. Whether you\'re looking for a new place to call home or a fantastic rental property, this condo is a great fit. This home is ideally located right off Route 40/Black Horse Pike—just across from the Post Office and popular dining options—and only 15 minutes from Atlantic City.