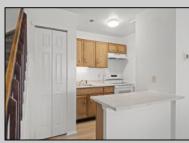

## COMMENTS

Welcome to this freshly remodeled condo offering comfort and convenience! Step inside to find fresh paint, brand-new carpet and flooring throughout, and updated countertops that give the space a clean, modern feel. The main level features a bright and open living room and a functional kitchen with a pantry. Upstairs, you'll find a spacious bedroom with a large closet and sliding glass doors that open to a private balcony. Plus, a newly updated full bathroom with a tub shower and in-unit laundry for added convenience is also on the upper level. Whether you\'re looking for a new place to call home or a fantastic rental property, this condo is a great fit. This home is ideally located right off Route 40/Black Horse Pike—just across from the Post Office and popular dining options—and only 15 minutes from Atlantic City.