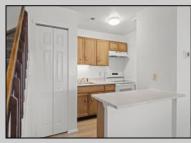

## COMMENTS

Welcome to this freshly remodeled condo offering comfort and convenience! Step inside to find fresh paint, brand-new carpet and flooring throughout, and updated countertops that give the space a clean, modern feel. The main level features a bright and open living room and a functional kitchen with a pantry. Upstairs, you'll find a spacious bedroom with a large closet and sliding glass doors that open to a private balcony. Plus, a newly updated full bathroom with a tub shower and in-unit laundry for added convenience is also on the upper level. Whether you\'re looking for a new place to call home or a fantastic rental property, this condo is a great fit. This home is ideally located right off Route 40/Black Horse Pike—just across from the Post Office and popular dining options—and only 15 minutes from Atlantic City.