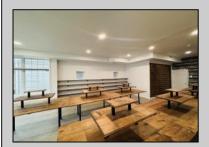

## **COMMENTS**

Don't miss out on this fantastic opportunity to own on one of the most desirable blocks on Asbury Ave. Situated next to Asbury Kitchen and across from Jon & Patty\'s this high traffic location would be the perfect spot for your retail location. This unit features high ceilings, tons of windows, recessed lighting, and polished concrete floors providing your store with the modern look and feel everyone wants. This is the perfect spot for an end user looking to open their own retail location or an investor looking for an income producing location. Buyer is responsible for confirming during at due diligence any and all desired uses.

| PROPERT         | Y DETAILS     |
|-----------------|---------------|
| OutoidoFooturos | Interior Feet |

| OutsideFeatures | InteriorFeatures | Heating     |
|-----------------|------------------|-------------|
| Sign            | Display Windows  | Forced Air  |
|                 | Restroom         | Gas-Natural |
|                 |                  |             |