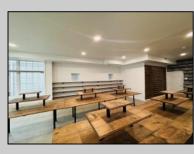

## COMMENTS

Don\'t miss out on this fantastic opportunity to own on one of the most desirable blocks on Asbury Ave. Situated next to Asbury Kitchen and across from Jon & Patty\'s this high traffic location would be the perfect spot for your retail location. This unit features high ceilings, tons of windows, recessed lighting, and polished concrete floors providing your store with the modern look and feel everyone wants. This is the perfect spot for an end user looking to open their own retail location or an investor looking for an income producing location. Buyer is responsible for confirming during at due diligence any and all desired uses.

| PROPERTY DETAILS   |                          |                                                 |                                      |
|--------------------|--------------------------|-------------------------------------------------|--------------------------------------|
| Exterior<br>Vinyl  | OutsideFeatures<br>Sign  | InteriorFeatures<br>Display Windows<br>Restroom | Heating<br>Forced Air<br>Gas-Natural |
| Cooling<br>Central | HotWater<br>Tankless-gas | Water<br>Public                                 | Sewer<br>Public Sewer                |