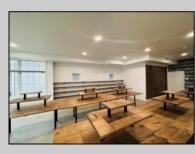

## COMMENTS

Don\'t miss out on this fantastic opportunity to own on one of the most desirable blocks on Asbury Ave. Situated next to Asbury Kitchen and across from Jon & Patty\'s this high traffic location would be the perfect spot for your retail location. This unit features high ceilings, tons of windows, recessed lighting, and polished concrete floors providing your store with the modern look and feel everyone wants. This is the perfect spot for an end user looking to open their own retail location or an investor looking for an income producing location. Buyer is responsible for confirming during at due diligence any and all desired uses.

| PROPERTY DETAILS  |                         |                                                 |                                      |  |
|-------------------|-------------------------|-------------------------------------------------|--------------------------------------|--|
| Exterior<br>Vinyl | OutsideFeatures<br>Sign | InteriorFeatures<br>Display Windows<br>Restroom | Heating<br>Forced Air<br>Gas-Natural |  |
| Cooling           | HotWater                | Water                                           | Sewer                                |  |