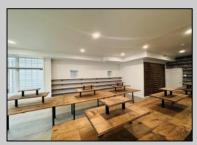

## **COMMENTS**

Don't miss out on this fantastic opportunity to own on one of the most desirable blocks on Asbury Ave. Situated next to Asbury Kitchen and across from Jon & Patty\'s this high traffic location would be the perfect spot for your retail location. This unit features high ceilings, tons of windows, recessed lighting, and polished concrete floors providing your store with the modern look and feel everyone wants. This is the perfect spot for an end user looking to open their own retail location or an investor looking for an income producing location. Buyer is responsible for confirming during at due diligence any and all desired uses.

|   | PROPERT | Y DETAILS |
|---|---------|-----------|
| 0 |         | –         |

| Exterior | OutsideFeatures | InteriorFeatures | Heating     |
|----------|-----------------|------------------|-------------|
| Vinyl    | Sign            | Display Windows  | Forced Air  |
|          |                 | Restroom         | Gas-Natural |
|          |                 |                  |             |