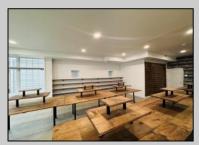

## **COMMENTS**

Don't miss out on this fantastic opportunity to own on one of the most desirable blocks on Asbury Ave. Situated next to Asbury Kitchen and across from Jon & Patty\'s this high traffic location would be the perfect spot for your retail location. This unit features high ceilings, tons of windows, recessed lighting, and polished concrete floors providing your store with the modern look and feel everyone wants. This is the perfect spot for an end user looking to open their own retail location or an investor looking for an income producing location. Buyer is responsible for confirming during at due diligence any and all desired uses.

## PROPERTY DETAILS

| Exterior | OutsideFeatures | InteriorFeatures | Heating      |
|----------|-----------------|------------------|--------------|
| Vinyl    | Sign            | Display Windows  | Forced Air   |
| -        | -               | Restroom         | Gas-Natural  |
| Cooling  | HotWater        | Water            | Sewer        |
| Central  | Tankless-gas    | Public           | Public Sewer |