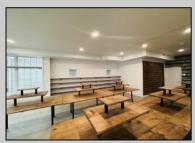

## **COMMENTS**

Don't miss out on this fantastic opportunity to own on one of the most desirable blocks on Asbury Ave. Situated next to Asbury Kitchen and across from Jon & Patty\'s this high traffic location would be the perfect spot for your retail location. This unit features high ceilings, tons of windows, recessed lighting, and polished concrete floors providing your store with the modern look and feel everyone wants. This is the perfect spot for an end user looking to open their own retail location or an investor looking for an income producing location. Buyer is responsible for confirming during at due diligence any and all desired uses.

Public

|                   | FROFERIT DETAILS        |                                                 |                                      |
|-------------------|-------------------------|-------------------------------------------------|--------------------------------------|
| Exterior<br>Vinyl | OutsideFeatures<br>Sign | InteriorFeatures<br>Display Windows<br>Restroom | Heating<br>Forced Air<br>Gas-Natural |
| Cooling           | HotWater                | Water                                           | Sewer                                |