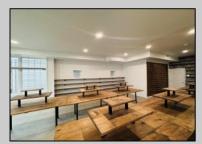

## **COMMENTS**

Don't miss out on this fantastic opportunity to own on one of the most desirable blocks on Asbury Ave. Situated next to Asbury Kitchen and across from Jon & Patty\'s this high traffic location would be the perfect spot for your retail location. This unit features high ceilings, tons of windows, recessed lighting, and polished concrete floors providing your store with the modern look and feel everyone wants. This is the perfect spot for an end user looking to open their own retail location or an investor looking for an income producing location. Buyer is responsible for confirming during at due diligence any and all desired uses.

| , |   |     |    |    |   |    |    |    |    |   |   |  |
|---|---|-----|----|----|---|----|----|----|----|---|---|--|
| P | R | ) F | ÞF | ZТ | Υ | וח | F٦ | ΓZ | ΔΙ | ı | S |  |

| Exterior<br>Vinyl | OutsideFeatures<br>Sign | InteriorFeatures<br>Display Windows<br>Restroom | Heating<br>Forced Air<br>Gas-Natural |
|-------------------|-------------------------|-------------------------------------------------|--------------------------------------|
|                   |                         |                                                 |                                      |