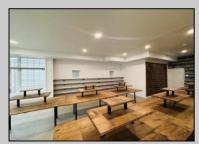

## **COMMENTS**

Don't miss out on this fantastic opportunity to own on one of the most desirable blocks on Asbury Ave. Situated next to Asbury Kitchen and across from Jon & Patty\'s this high traffic location would be the perfect spot for your retail location. This unit features high ceilings, tons of windows, recessed lighting, and polished concrete floors providing your store with the modern look and feel everyone wants. This is the perfect spot for an end user looking to open their own retail location or an investor looking for an income producing location. Buyer is responsible for confirming during at due diligence any and all desired uses.

PROPERTY DETAILS

Public

| 1 11 2 1 - 11 11 - 2 - 11 11 - 2 |                         |                                                 |                                      |
|----------------------------------|-------------------------|-------------------------------------------------|--------------------------------------|
| Exterior<br>Vinyl                | OutsideFeatures<br>Sign | InteriorFeatures<br>Display Windows<br>Restroom | Heating<br>Forced Air<br>Gas-Natural |
| Cooling                          | Hot\//ater              | Water                                           | Sawar                                |