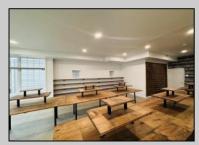

## **COMMENTS**

Don't miss out on this fantastic opportunity to own on one of the most desirable blocks on Asbury Ave. Situated next to Asbury Kitchen and across from Jon & Patty\'s this high traffic location would be the perfect spot for your retail location. This unit features high ceilings, tons of windows, recessed lighting, and polished concrete floors providing your store with the modern look and feel everyone wants. This is the perfect spot for an end user looking to open their own retail location or an investor looking for an income producing location. Buyer is responsible for confirming during at due diligence any and all desired uses.

| ,  |     |     |    |      |   |
|----|-----|-----|----|------|---|
| PR | OPF | RTY | DF | ΤΔΙΙ | 9 |

| Exterior<br>Vinyl | OutsideFeatures<br>Sign | InteriorFeatures<br>Display Windows<br>Restroom | Heating<br>Forced Air<br>Gas-Natural |
|-------------------|-------------------------|-------------------------------------------------|--------------------------------------|
| Cooling           | HotWater                | Water                                           | Sewer                                |
| Central           | Tankless-gas            | Public                                          | Public Sewer                         |