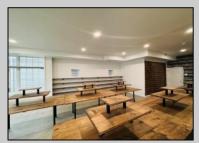

## **COMMENTS**

Don't miss out on this fantastic opportunity to own on one of the most desirable blocks on Asbury Ave. Situated next to Asbury Kitchen and across from Jon & Patty\'s this high traffic location would be the perfect spot for your retail location. This unit features high ceilings, tons of windows, recessed lighting, and polished concrete floors providing your store with the modern look and feel everyone wants. This is the perfect spot for an end user looking to open their own retail location or an investor looking for an income producing location. Buyer is responsible for confirming during at due diligence any and all desired uses.

| THOI ENTI DETAILO |                         |                                     |                       |
|-------------------|-------------------------|-------------------------------------|-----------------------|
| Exterior<br>Vinyl | OutsideFeatures<br>Sign | InteriorFeatures<br>Display Windows | Heating<br>Forced Air |
|                   |                         | Restroom                            | Gas-Natural           |