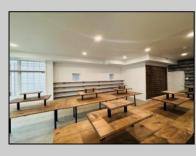

## COMMENTS

Don/'t miss out on this fantastic opportunity to own on one of the most desirable blocks on Asbury Ave. Situated next to Asbury Kitchen and across from Jon & Patty/'s this high traffic location would be the perfect spot for your retail location. This unit features high ceilings, tons of windows, recessed lighting, and polished concrete floors providing your store with the modern look and feel everyone wants. This is the perfect spot for an end user looking to open their own retail location or an investor looking for an income producing location. Buyer is responsible for confirming during at due diligence any and all desired uses.

| PROPERTY DETAILS  |                         |                                                 |                                      |  |
|-------------------|-------------------------|-------------------------------------------------|--------------------------------------|--|
| Exterior<br>Vinyl | OutsideFeatures<br>Sign | InteriorFeatures<br>Display Windows<br>Restroom | Heating<br>Forced Air<br>Gas-Natural |  |
| Cooling           | HotWater                | Water                                           | Sewer                                |  |