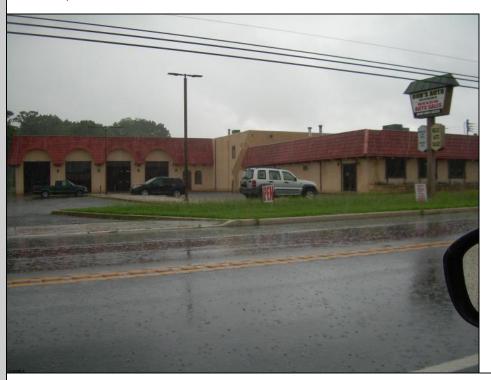

Berger Realty, Inc. 3160 Asbury Avenue Ocean City, NJ 08226 1-877-237-4371 / 609-399-0076 ☑ info@bergerrealty.com

1289 DELSEA Vineland, NJ 08360

Asking \$1,750,000.00

## **COMMENTS**

BEST LOCATION ON DELSEA DRIVE FOR YOUR BUSINESS, PRESENT SET UP, 8 BAY AUTO REPAIR SHOP WITH 12 FOOT OVER HEAD DOORS. AND ATTACHED 40 X171 WAREHOUSE WITH REAR 10 FOOT OVER HEAD DOOR, WITH A SECTION OF THE SPACE SET UP AS SHOW ROOM AND STORE FRONT. THERE A SECOND FLOOR OFFICE AND BATH. 3 PHASE ELECT. LED SITE LIGHTING AROUND PROPERTY, THIS PROPERTY HAS MANY USES AS ZONED B-2 AND UEZ ZONED. CLEAN ENVIRONMENTAL REPORT ON FILE. ON SITE STORM DRAIN SYSTEM CONNECTED TO CITY SYSTEM, AND VERY HANDY ACCESS ROAD TO WALNUT ROAD FOR EASY LARGE TRUCK DELIVERIES.