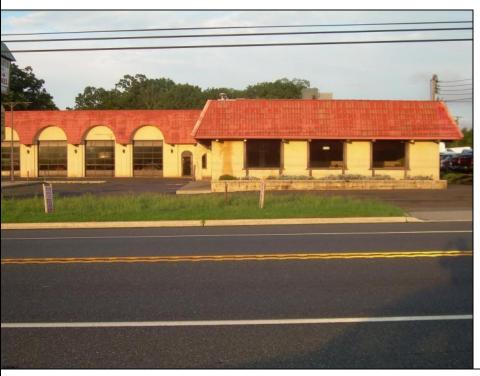

## COMMENTS

BEST LOCATION ON DELSEA DRIVE FOR YOUR BUSINESS, PRESENT SET UP, 8 BAY AUTO REPAIR SHOP WITH 12 FOOT OVER HEAD DOORS. AND ATTACHED 40 X171 WAREHOUSE WITH REAR 10 FOOT OVER HEAD DOOR, WITH A SECTION OF THE SPACE SET UP AS SHOW ROOM AND STORE FRONT. THERE A SECOND FLOOR OFFICE AND BATH. 3 PHASE ELECT. LED SITE LIGHTING AROUND PROPERTY, THIS PROPERTY HAS MANY USES AS ZONED B-2 AND UEZ ZONED. CLEAN ENVIRONMENTAL REPORT ON FILE. ON SITE STORM DRAIN SYSTEM CONNECTED TO CITY SYSTEM, AND VERY HANDY ACCESS ROAD TO WALNUT ROAD FOR EASY LARGE TRUCK DELIVERIES.