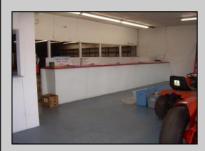

## COMMENTS

BEST LOCATION ON DELSEA DRIVE FOR YOUR BUSINESS, PRESENT SET UP, 8 BAY AUTO REPAIR SHOP WITH 12 FOOT OVER HEAD DOORS. AND ATTACHED 40 X171 WAREHOUSE WITH REAR 10 FOOT OVER HEAD DOOR, WITH A SECTION OF THE SPACE SET UP AS SHOW ROOM AND STORE FRONT. THERE A SECOND FLOOR OFFICE AND BATH. 3 PHASE ELECT. LED SITE LIGHTING AROUND PROPERTY, THIS PROPERTY HAS MANY USES AS ZONED B-2 AND UEZ ZONED. CLEAN ENVIRONMENTAL REPORT ON FILE. ON SITE STORM DRAIN SYSTEM CONNECTED TO CITY SYSTEM, AND VERY HANDY ACCESS ROAD TO WALNUT ROAD FOR EASY LARGE TRUCK DELIVERIES.

## **PROPERTY DETAILS**

Exterior OutsideFeatures Block Loading Dock Security Light/System Masonry See Remarks

Cooling

Central

Paved Truck Door

11 or More Spaces Off Street

ParkingGarage

Display Windows Restroom Security System Smoke/Fire Alarm Storage