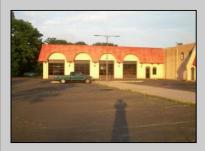

## COMMENTS

BEST LOCATION ON DELSEA DRIVE FOR YOUR BUSINESS, PRESENT SET UP, 8 BAY AUTO REPAIR SHOP WITH 12 FOOT OVER HEAD DOORS. AND ATTACHED 40 X171 WAREHOUSE WITH REAR 10 FOOT OVER HEAD DOOR, WITH A SECTION OF THE SPACE SET UP AS SHOW ROOM AND STORE FRONT. THERE A SECOND FLOOR OFFICE AND BATH. 3 PHASE ELECT. LED SITE LIGHTING AROUND PROPERTY, THIS PROPERTY HAS MANY USES AS ZONED B-2 AND UEZ ZONED. CLEAN ENVIRONMENTAL REPORT ON FILE. ON SITE STORM DRAIN SYSTEM CONNECTED TO CITY SYSTEM, AND VERY HANDY ACCESS ROAD TO WALNUT ROAD FOR EASY LARGE TRUCK DELIVERIES.