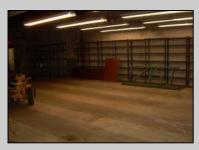

## COMMENTS

BEST LOCATION ON DELSEA DRIVE FOR YOUR BUSINESS, PRESENT SET UP, 8 BAY AUTO REPAIR SHOP WITH 12 FOOT OVER HEAD DOORS. AND ATTACHED 40 X171 WAREHOUSE WITH REAR 10 FOOT OVER HEAD DOOR, WITH A SECTION OF THE SPACE SET UP AS SHOW ROOM AND STORE FRONT. THERE A SECOND FLOOR OFFICE AND BATH. 3 PHASE ELECT. LED SITE LIGHTING AROUND PROPERTY, THIS PROPERTY HAS MANY USES AS ZONED B-2 AND UEZ ZONED. CLEAN ENVIRONMENTAL REPORT ON FILE. ON SITE STORM DRAIN SYSTEM CONNECTED TO CITY SYSTEM, AND VERY HANDY ACCESS ROAD TO WALNUT ROAD FOR EASY LARGE TRUCK DELIVERIES.

## **PROPERTY DETAILS**

Exterior OutsideFeatures Block Loading Dock Security Light/System Masonry See Remarks

Cooling

Central

Paved Truck Door

11 or More Spaces Off Street

ParkingGarage

Display Windows Restroom Security System Smoke/Fire Alarm Storage