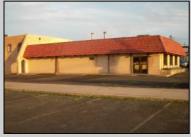

## COMMENTS

BEST LOCATION ON DELSEA DRIVE FOR YOUR BUSINESS, PRESENT SET UP, 8 BAY AUTO REPAIR SHOP WITH 12 FOOT OVER HEAD DOORS. AND ATTACHED 40 X171 WAREHOUSE WITH REAR 10 FOOT OVER HEAD DOOR, WITH A SECTION OF THE SPACE SET UP AS SHOW ROOM AND STORE FRONT. THERE A SECOND FLOOR OFFICE AND BATH. 3 PHASE ELECT. LED SITE LIGHTING AROUND PROPERTY, THIS PROPERTY HAS MANY USES AS ZONED B-2 AND UEZ ZONED. CLEAN ENVIRONMENTAL REPORT ON FILE. ON SITE STORM DRAIN SYSTEM CONNECTED TO CITY SYSTEM, AND VERY HANDY ACCESS ROAD TO WALNUT ROAD FOR EASY LARGE TRUCK DELIVERIES.