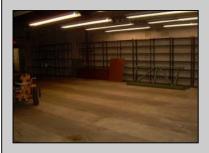

## **COMMENTS**

BEST LOCATION ON DELSEA DRIVE FOR YOUR BUSINESS, PRESENT SET UP, 8 BAY AUTO REPAIR SHOP WITH 12 FOOT OVER HEAD DOORS. AND ATTACHED 40 X171 WAREHOUSE WITH REAR 10 FOOT OVER HEAD DOOR, WITH A SECTION OF THE SPACE SET UP AS SHOW ROOM AND STORE FRONT. THERE A SECOND FLOOR OFFICE AND BATH. 3 PHASE ELECT. LED SITE LIGHTING AROUND PROPERTY, THIS PROPERTY HAS MANY USES AS ZONED B-2 AND UEZ ZONED. CLEAN ENVIRONMENTAL REPORT ON FILE. ON SITE STORM DRAIN SYSTEM CONNECTED TO CITY SYSTEM, AND VERY HANDY ACCESS ROAD TO WALNUT ROAD FOR EASY LARGE TRUCK DELIVERIES.

## **PROPERTY DETAILS**

Exterior OutsideFeatures
Block Loading Dock
Masonry Security Light/System
See Remarks

Truck Door

ParkingGarage 11 or More Spaces Off Street

Off Street Paved InteriorFeatures Display Windows Restroom Security System Smoke/Fire Alarm Storage