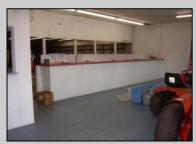

## **COMMENTS**

BEST LOCATION ON DELSEA DRIVE FOR YOUR BUSINESS, PRESENT SET UP, 8 BAY AUTO REPAIR SHOP WITH 12 FOOT OVER HEAD DOORS. AND ATTACHED 40 X171 WAREHOUSE WITH REAR 10 FOOT OVER HEAD DOOR, WITH A SECTION OF THE SPACE SET UP AS SHOW ROOM AND STORE FRONT. THERE A SECOND FLOOR OFFICE AND BATH. 3 PHASE ELECT. LED SITE LIGHTING AROUND PROPERTY, THIS PROPERTY HAS MANY USES AS ZONED B-2 AND UEZ ZONED. CLEAN ENVIRONMENTAL REPORT ON FILE. ON SITE STORM DRAIN SYSTEM CONNECTED TO CITY SYSTEM, AND VERY HANDY ACCESS ROAD TO WALNUT ROAD FOR EASY LARGE TRUCK DELIVERIES.

## **PROPERTY DETAILS**

Exterior OutsideFeatures
Block Loading Dock
Masonry Security Light/System
See Remarks

Truck Door

ParkingGarage 11 or More Spaces Off Street

Off Street Paved InteriorFeatures Display Windows Restroom Security System Smoke/Fire Alarm Storage