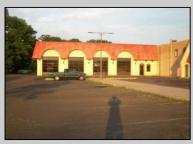

## **COMMENTS**

BEST LOCATION ON DELSEA DRIVE FOR YOUR BUSINESS, PRESENT SET UP, 8 BAY AUTO REPAIR SHOP WITH 12 FOOT OVER HEAD DOORS. AND ATTACHED 40 X171 WAREHOUSE WITH REAR 10 FOOT OVER HEAD DOOR, WITH A SECTION OF THE SPACE SET UP AS SHOW ROOM AND STORE FRONT. THERE A SECOND FLOOR OFFICE AND BATH. 3 PHASE ELECT. LED SITE LIGHTING AROUND PROPERTY, THIS PROPERTY HAS MANY USES AS ZONED B-2 AND UEZ ZONED. CLEAN ENVIRONMENTAL REPORT ON FILE. ON SITE STORM DRAIN SYSTEM CONNECTED TO CITY SYSTEM, AND VERY HANDY ACCESS ROAD TO WALNUT ROAD FOR EASY LARGE TRUCK DELIVERIES.