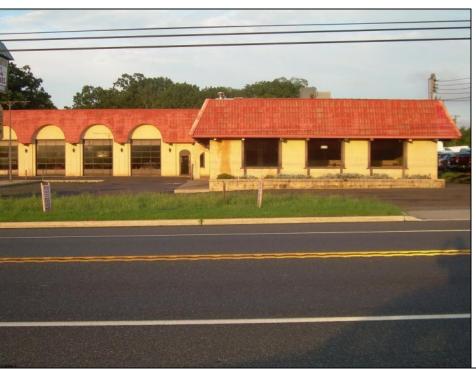

Berger Realty, Inc.
3160 Asbury Avenue
Ocean City, NJ 08226
1-877-237-4371 / 609-399-0076
info@bergerrealty.com

1289 DELSEA Vineland, NJ 08360

Asking \$1,750,000.00

## **COMMENTS**

BEST LOCATION ON DELSEA DRIVE FOR YOUR BUSINESS, PRESENT SET UP, 8 BAY AUTO REPAIR SHOP WITH 12 FOOT OVER HEAD DOORS. AND ATTACHED 40 X171 WAREHOUSE WITH REAR 10 FOOT OVER HEAD DOOR, WITH A SECTION OF THE SPACE SET UP AS SHOW ROOM AND STORE FRONT. THERE A SECOND FLOOR OFFICE AND BATH. 3 PHASE ELECT. LED SITE LIGHTING AROUND PROPERTY, THIS PROPERTY HAS MANY USES AS ZONED B-2 AND UEZ ZONED. CLEAN ENVIRONMENTAL REPORT ON FILE. ON SITE STORM DRAIN SYSTEM CONNECTED TO CITY SYSTEM, AND VERY HANDY ACCESS ROAD TO WALNUT ROAD FOR EASY LARGE TRUCK DELIVERIES.