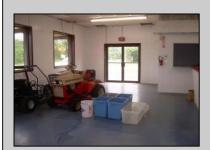

## **COMMENTS**

BEST LOCATION ON DELSEA DRIVE FOR YOUR BUSINESS, PRESENT SET UP, 8 BAY AUTO REPAIR SHOP WITH 12 FOOT OVER HEAD DOORS. AND ATTACHED 40 X171 WAREHOUSE WITH REAR 10 FOOT OVER HEAD DOOR, WITH A SECTION OF THE SPACE SET UP AS SHOW ROOM AND STORE FRONT. THERE A SECOND FLOOR OFFICE AND BATH. 3 PHASE ELECT. LED SITE LIGHTING AROUND PROPERTY, THIS PROPERTY HAS MANY USES AS ZONED B-2 AND UEZ ZONED. CLEAN ENVIRONMENTAL REPORT ON FILE. ON SITE STORM DRAIN SYSTEM CONNECTED TO CITY SYSTEM, AND VERY HANDY ACCESS ROAD TO WALNUT ROAD FOR EASY LARGE TRUCK DELIVERIES.

## **PROPERTY DETAILS**

Exterior OutsideFeatures
Block Loading Dock
Masonry Security Light/System
See Remarks

Truck Door

ParkingGarage 11 or More Spaces Off Street

Off Street Paved InteriorFeatures Display Windows Restroom Security System Smoke/Fire Alarm Storage