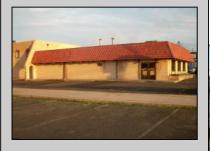

Berger Realty, Inc.
3160 Asbury Avenue
Ocean City, NJ 08226
1-877-237-4371 / 609-399-0076
info@bergerrealty.com

1289 DELSEA Vineland, NJ 08360

Asking \$1,750,000.00

## **COMMENTS**

BEST LOCATION ON DELSEA DRIVE FOR YOUR BUSINESS, PRESENT SET UP, 8 BAY AUTO REPAIR SHOP WITH 12 FOOT OVER HEAD DOORS. AND ATTACHED 40 X171 WAREHOUSE WITH REAR 10 FOOT OVER HEAD DOOR, WITH A SECTION OF THE SPACE SET UP AS SHOW ROOM AND STORE FRONT. THERE A SECOND FLOOR OFFICE AND BATH. 3 PHASE ELECT. LED SITE LIGHTING AROUND PROPERTY, THIS PROPERTY HAS MANY USES AS ZONED B-2 AND UEZ ZONED. CLEAN ENVIRONMENTAL REPORT ON FILE. ON SITE STORM DRAIN SYSTEM CONNECTED TO CITY SYSTEM, AND VERY HANDY ACCESS ROAD TO WALNUT ROAD FOR EASY LARGE TRUCK DELIVERIES.