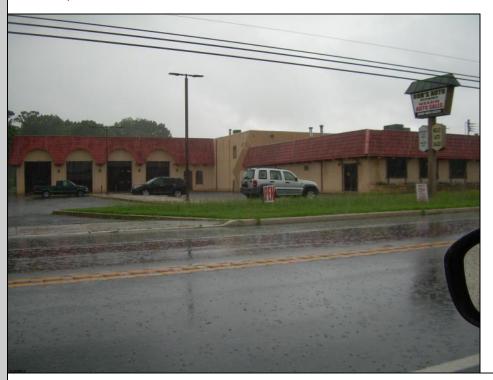

Berger Realty, Inc.
3160 Asbury Avenue
Ocean City, NJ 08226
1-877-237-4371 / 609-399-0076
info@bergerrealty.com

1289 DELSEA Vineland, NJ 08360

Asking \$1,750,000.00

## **COMMENTS**

BEST LOCATION ON DELSEA DRIVE FOR YOUR BUSINESS, PRESENT SET UP, 8 BAY AUTO REPAIR SHOP WITH 12 FOOT OVER HEAD DOORS. AND ATTACHED 40 X171 WAREHOUSE WITH REAR 10 FOOT OVER HEAD DOOR, WITH A SECTION OF THE SPACE SET UP AS SHOW ROOM AND STORE FRONT. THERE A SECOND FLOOR OFFICE AND BATH. 3 PHASE ELECT. LED SITE LIGHTING AROUND PROPERTY, THIS PROPERTY HAS MANY USES AS ZONED B-2 AND UEZ ZONED. CLEAN ENVIRONMENTAL REPORT ON FILE. ON SITE STORM DRAIN SYSTEM CONNECTED TO CITY SYSTEM, AND VERY HANDY ACCESS ROAD TO WALNUT ROAD FOR EASY LARGE TRUCK DELIVERIES.