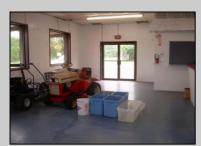

## COMMENTS

BEST LOCATION ON DELSEA DRIVE FOR YOUR BUSINESS, PRESENT SET UP, 8 BAY AUTO REPAIR SHOP WITH 12 FOOT OVER HEAD DOORS. AND ATTACHED 40 X171 WAREHOUSE WITH REAR 10 FOOT OVER HEAD DOOR, WITH A SECTION OF THE SPACE SET UP AS SHOW ROOM AND STORE FRONT. THERE A SECOND FLOOR OFFICE AND BATH. 3 PHASE ELECT. LED SITE LIGHTING AROUND PROPERTY, THIS PROPERTY HAS MANY USES AS ZONED B-2 AND UEZ ZONED. CLEAN ENVIRONMENTAL REPORT ON FILE. ON SITE STORM DRAIN SYSTEM CONNECTED TO CITY SYSTEM, AND VERY HANDY ACCESS ROAD TO WALNUT ROAD FOR EASY LARGE TRUCK DELIVERIES.

## **PROPERTY DETAILS**

Exterior OutsideFeatures Block Loading Dock Security Light/System Masonry See Remarks

Truck Door

ParkingGarage 11 or More Spaces

Off Street Paved

InteriorFeatures Display Windows Restroom Security System Smoke/Fire Alarm Storage