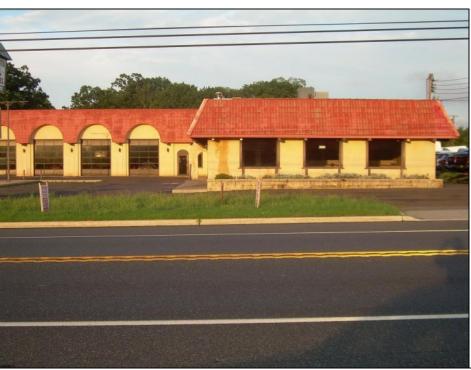

## COMMENTS

BEST LOCATION ON DELSEA DRIVE FOR YOUR BUSINESS, PRESENT SET UP, 8 BAY AUTO REPAIR SHOP WITH 12 FOOT OVER HEAD DOORS. AND ATTACHED 40 X171 WAREHOUSE WITH REAR 10 FOOT OVER HEAD DOOR, WITH A SECTION OF THE SPACE SET UP AS SHOW ROOM AND STORE FRONT. THERE A SECOND FLOOR OFFICE AND BATH. 3 PHASE ELECT. LED SITE LIGHTING AROUND PROPERTY, THIS PROPERTY HAS MANY USES AS ZONED B-2 AND UEZ ZONED. CLEAN ENVIRONMENTAL REPORT ON FILE. ON SITE STORM DRAIN SYSTEM CONNECTED TO CITY SYSTEM, AND VERY HANDY ACCESS ROAD TO WALNUT ROAD FOR EASY LARGE TRUCK DELIVERIES.