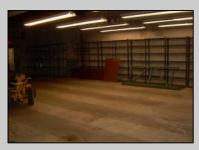

## COMMENTS

BEST LOCATION ON DELSEA DRIVE FOR YOUR BUSINESS, PRESENT SET UP, 8 BAY AUTO REPAIR SHOP WITH 12 FOOT OVER HEAD DOORS. AND ATTACHED 40 X171 WAREHOUSE WITH REAR 10 FOOT OVER HEAD DOOR, WITH A SECTION OF THE SPACE SET UP AS SHOW ROOM AND STORE FRONT. THERE A SECOND FLOOR OFFICE AND BATH. 3 PHASE ELECT. LED SITE LIGHTING AROUND PROPERTY, THIS PROPERTY HAS MANY USES AS ZONED B-2 AND UEZ ZONED. CLEAN ENVIRONMENTAL REPORT ON FILE. ON SITE STORM DRAIN SYSTEM CONNECTED TO CITY SYSTEM, AND VERY HANDY ACCESS ROAD TO WALNUT ROAD FOR EASY LARGE TRUCK DELIVERIES.

## **PROPERTY DETAILS**

Exterior OutsideFeatures Block Loading Dock Security Light/System Masonry See Remarks

Truck Door

ParkingGarage 11 or More Spaces

Off Street Paved

InteriorFeatures Display Windows Restroom Security System Smoke/Fire Alarm Storage