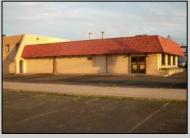

## COMMENTS

BEST LOCATION ON DELSEA DRIVE FOR YOUR BUSINESS, PRESENT SET UP, 8 BAY AUTO REPAIR SHOP WITH 12 FOOT OVER HEAD DOORS. AND ATTACHED 40 X171 WAREHOUSE WITH REAR 10 FOOT OVER HEAD DOOR, WITH A SECTION OF THE SPACE SET UP AS SHOW ROOM AND STORE FRONT. THERE A SECOND FLOOR OFFICE AND BATH. 3 PHASE ELECT. LED SITE LIGHTING AROUND PROPERTY, THIS PROPERTY HAS MANY USES AS ZONED B-2 AND UEZ ZONED. CLEAN ENVIRONMENTAL REPORT ON FILE. ON SITE STORM DRAIN SYSTEM CONNECTED TO CITY SYSTEM, AND VERY HANDY ACCESS ROAD TO WALNUT ROAD FOR EASY LARGE TRUCK DELIVERIES.

## **PROPERTY DETAILS**

Exterior OutsideFeatures Block Loading Dock Security Light/System Masonry See Remarks

Truck Door

ParkingGarage 11 or More Spaces

Off Street Paved

InteriorFeatures Display Windows Restroom Security System Smoke/Fire Alarm Storage