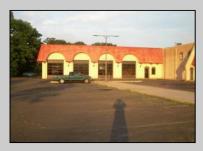

## COMMENTS

BEST LOCATION ON DELSEA DRIVE FOR YOUR BUSINESS, PRESENT SET UP, 8 BAY AUTO REPAIR SHOP WITH 12 FOOT OVER HEAD DOORS. AND ATTACHED 40 X171 WAREHOUSE WITH REAR 10 FOOT OVER HEAD DOOR, WITH A SECTION OF THE SPACE SET UP AS SHOW ROOM AND STORE FRONT. THERE A SECOND FLOOR OFFICE AND BATH. 3 PHASE ELECT. LED SITE LIGHTING AROUND PROPERTY, THIS PROPERTY HAS MANY USES AS ZONED B-2 AND UEZ ZONED. CLEAN ENVIRONMENTAL REPORT ON FILE. ON SITE STORM DRAIN SYSTEM CONNECTED TO CITY SYSTEM, AND VERY HANDY ACCESS ROAD TO WALNUT ROAD FOR EASY LARGE TRUCK DELIVERIES.

## **PROPERTY DETAILS**

Exterior OutsideFeatures Block Loading Dock Security Light/System Masonry See Remarks

Truck Door

ParkingGarage 11 or More Spaces

Off Street Paved

InteriorFeatures Display Windows Restroom Security System Smoke/Fire Alarm Storage