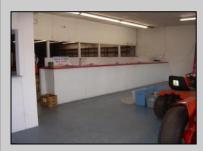

## COMMENTS

BEST LOCATION ON DELSEA DRIVE FOR YOUR BUSINESS, PRESENT SET UP, 8 BAY AUTO REPAIR SHOP WITH 12 FOOT OVER HEAD DOORS. AND ATTACHED 40 X171 WAREHOUSE WITH REAR 10 FOOT OVER HEAD DOOR, WITH A SECTION OF THE SPACE SET UP AS SHOW ROOM AND STORE FRONT. THERE A SECOND FLOOR OFFICE AND BATH. 3 PHASE ELECT. LED SITE LIGHTING AROUND PROPERTY, THIS PROPERTY HAS MANY USES AS ZONED B-2 AND UEZ ZONED. CLEAN ENVIRONMENTAL REPORT ON FILE. ON SITE STORM DRAIN SYSTEM CONNECTED TO CITY SYSTEM, AND VERY HANDY ACCESS ROAD TO WALNUT ROAD FOR EASY LARGE TRUCK DELIVERIES.

## **PROPERTY DETAILS**

Exterior OutsideFeatures Block Loading Dock Security Light/System Masonry See Remarks

Truck Door

ParkingGarage 11 or More Spaces

Off Street Paved

InteriorFeatures Display Windows Restroom Security System Smoke/Fire Alarm Storage