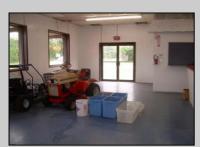

## **COMMENTS**

BEST LOCATION ON DELSEA DRIVE FOR YOUR BUSINESS, PRESENT SET UP, 8 BAY AUTO REPAIR SHOP WITH 12 FOOT OVER HEAD DOORS. AND ATTACHED 40 X171 WAREHOUSE WITH REAR 10 FOOT OVER HEAD DOOR, WITH A SECTION OF THE SPACE SET UP AS SHOW ROOM AND STORE FRONT. THERE A SECOND FLOOR OFFICE AND BATH. 3 PHASE ELECT. LED SITE LIGHTING AROUND PROPERTY, THIS PROPERTY HAS MANY USES AS ZONED B-2 AND UEZ ZONED. CLEAN ENVIRONMENTAL REPORT ON FILE. ON SITE STORM DRAIN SYSTEM CONNECTED TO CITY SYSTEM, AND VERY HANDY ACCESS ROAD TO WALNUT ROAD FOR EASY LARGE TRUCK DELIVERIES.