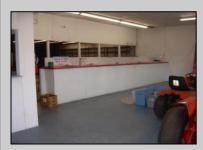

## **COMMENTS**

BEST LOCATION ON DELSEA DRIVE FOR YOUR BUSINESS, PRESENT SET UP, 8 BAY AUTO REPAIR SHOP WITH 12 FOOT OVER HEAD DOORS. AND ATTACHED 40 X171 WAREHOUSE WITH REAR 10 FOOT OVER HEAD DOOR, WITH A SECTION OF THE SPACE SET UP AS SHOW ROOM AND STORE FRONT. THERE A SECOND FLOOR OFFICE AND BATH. 3 PHASE ELECT. LED SITE LIGHTING AROUND PROPERTY, THIS PROPERTY HAS MANY USES AS ZONED B-2 AND UEZ ZONED. CLEAN ENVIRONMENTAL REPORT ON FILE. ON SITE STORM DRAIN SYSTEM CONNECTED TO CITY SYSTEM, AND VERY HANDY ACCESS ROAD TO WALNUT ROAD FOR EASY LARGE TRUCK DELIVERIES.