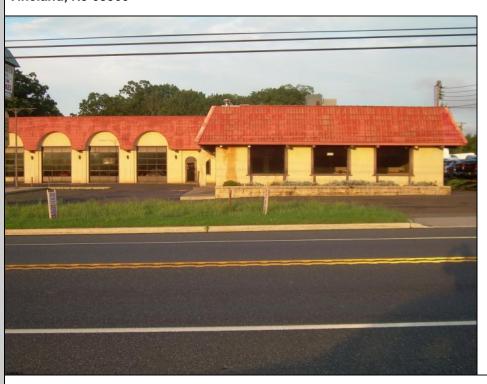

## **COMMENTS**

BEST LOCATION ON DELSEA DRIVE FOR YOUR BUSINESS, PRESENT SET UP, 8 BAY AUTO REPAIR SHOP WITH 12 FOOT OVER HEAD DOORS. AND ATTACHED 40 X171 WAREHOUSE WITH REAR 10 FOOT OVER HEAD DOOR, WITH A SECTION OF THE SPACE SET UP AS SHOW ROOM AND STORE FRONT. THERE A SECOND FLOOR OFFICE AND BATH. 3 PHASE ELECT. LED SITE LIGHTING AROUND PROPERTY, THIS PROPERTY HAS MANY USES AS ZONED B-2 AND UEZ ZONED. CLEAN ENVIRONMENTAL REPORT ON FILE. ON SITE STORM DRAIN SYSTEM CONNECTED TO CITY SYSTEM, AND VERY HANDY ACCESS ROAD TO WALNUT ROAD FOR EASY LARGE TRUCK DELIVERIES.