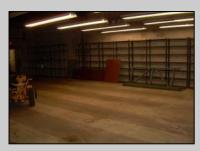

## **COMMENTS**

BEST LOCATION ON DELSEA DRIVE FOR YOUR BUSINESS, PRESENT SET UP, 8 BAY AUTO REPAIR SHOP WITH 12 FOOT OVER HEAD DOORS. AND ATTACHED 40 X171 WAREHOUSE WITH REAR 10 FOOT OVER HEAD DOOR, WITH A SECTION OF THE SPACE SET UP AS SHOW ROOM AND STORE FRONT. THERE A SECOND FLOOR OFFICE AND BATH. 3 PHASE ELECT. LED SITE LIGHTING AROUND PROPERTY, THIS PROPERTY HAS MANY USES AS ZONED B-2 AND UEZ ZONED. CLEAN ENVIRONMENTAL REPORT ON FILE. ON SITE STORM DRAIN SYSTEM CONNECTED TO CITY SYSTEM, AND VERY HANDY ACCESS ROAD TO WALNUT ROAD FOR EASY LARGE TRUCK DELIVERIES.

## PROPERTY DETAILS

Exterior OutsideFeatures
Block Loading Dock
Masonry Security Light/System
See Remarks

Truck Door

Cooling

ParkingGarage
11 or More Spaces
Off Street

Off Street Paved

HotWater

InteriorFeatures Display Windows Restroom Security System Smoke/Fire Alarm Storage