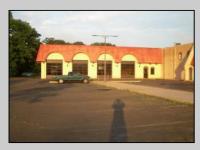

## **COMMENTS**

BEST LOCATION ON DELSEA DRIVE FOR YOUR BUSINESS, PRESENT SET UP, 8 BAY AUTO REPAIR SHOP WITH 12 FOOT OVER HEAD DOORS. AND ATTACHED 40 X171 WAREHOUSE WITH REAR 10 FOOT OVER HEAD DOOR, WITH A SECTION OF THE SPACE SET UP AS SHOW ROOM AND STORE FRONT. THERE A SECOND FLOOR OFFICE AND BATH. 3 PHASE ELECT. LED SITE LIGHTING AROUND PROPERTY, THIS PROPERTY HAS MANY USES AS ZONED B-2 AND UEZ ZONED. CLEAN ENVIRONMENTAL REPORT ON FILE. ON SITE STORM DRAIN SYSTEM CONNECTED TO CITY SYSTEM, AND VERY HANDY ACCESS ROAD TO WALNUT ROAD FOR EASY LARGE TRUCK DELIVERIES.

## PROPERTY DETAILS

Exterior OutsideFeatures
Block Loading Dock
Masonry Security Light/System
See Remarks

Truck Door

Cooling

ParkingGarage
11 or More Spaces
Off Street

Off Street Paved

HotWater

InteriorFeatures Display Windows Restroom Security System Smoke/Fire Alarm Storage