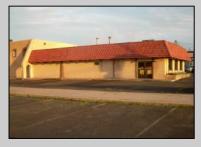

## **COMMENTS**

BEST LOCATION ON DELSEA DRIVE FOR YOUR BUSINESS, PRESENT SET UP, 8 BAY AUTO REPAIR SHOP WITH 12 FOOT OVER HEAD DOORS. AND ATTACHED 40 X171 WAREHOUSE WITH REAR 10 FOOT OVER HEAD DOOR, WITH A SECTION OF THE SPACE SET UP AS SHOW ROOM AND STORE FRONT. THERE A SECOND FLOOR OFFICE AND BATH. 3 PHASE ELECT. LED SITE LIGHTING AROUND PROPERTY, THIS PROPERTY HAS MANY USES AS ZONED B-2 AND UEZ ZONED. CLEAN ENVIRONMENTAL REPORT ON FILE. ON SITE STORM DRAIN SYSTEM CONNECTED TO CITY SYSTEM, AND VERY HANDY ACCESS ROAD TO WALNUT ROAD FOR EASY LARGE TRUCK DELIVERIES.

## PROPERTY DETAILS

Exterior OutsideFeatures
Block Loading Dock
Masonry Security Light/System
See Remarks

Truck Door

Cooling

ParkingGarage
11 or More Spaces
Off Street

Off Street Paved

HotWater

InteriorFeatures Display Windows Restroom Security System Smoke/Fire Alarm Storage