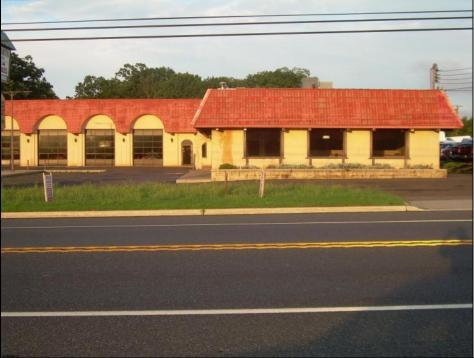

Ocean 17 1670 Boardwalk Ocean City, NJ 08226 609-391-0500 oc17@BergerRealty.com

1289 DELSEA Vineland, NJ 08360

Asking \$1,750,000.00

## COMMENTS

BEST LOCATION ON DELSEA DRIVE FOR YOUR BUSINESS, PRESENT SET UP, 8 BAY AUTO REPAIR SHOP WITH 12 FOOT OVER HEAD DOORS. AND ATTACHED 40 X171 WAREHOUSE WITH REAR 10 FOOT OVER HEAD DOOR, WITH A SECTION OF THE SPACE SET UP AS SHOW ROOM AND STORE FRONT. THERE A SECOND FLOOR OFFICE AND BATH. 3 PHASE ELECT. LED SITE LIGHTING AROUND PROPERTY, THIS PROPERTY HAS MANY USES AS ZONED B-2 AND UEZ ZONED. CLEAN ENVIRONMENTAL REPORT ON FILE. ON SITE STORM DRAIN SYSTEM CONNECTED TO CITY SYSTEM, AND VERY HANDY ACCESS ROAD TO WALNUT ROAD FOR EASY LARGE TRUCK DELIVERIES.