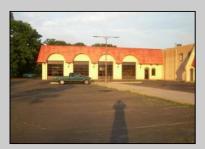

## COMMENTS

BEST LOCATION ON DELSEA DRIVE FOR YOUR BUSINESS, PRESENT SET UP, 8 BAY AUTO REPAIR SHOP WITH 12 FOOT OVER HEAD DOORS. AND ATTACHED 40 X171 WAREHOUSE WITH REAR 10 FOOT OVER HEAD DOOR, WITH A SECTION OF THE SPACE SET UP AS SHOW ROOM AND STORE FRONT. THERE A SECOND FLOOR OFFICE AND BATH. 3 PHASE ELECT. LED SITE LIGHTING AROUND PROPERTY, THIS PROPERTY HAS MANY USES AS ZONED B-2 AND UEZ ZONED. CLEAN ENVIRONMENTAL REPORT ON FILE. ON SITE STORM DRAIN SYSTEM CONNECTED TO CITY SYSTEM, AND VERY HANDY ACCESS ROAD TO WALNUT ROAD FOR EASY LARGE TRUCK DELIVERIES.