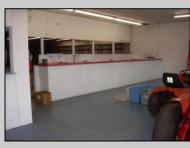

## COMMENTS

BEST LOCATION ON DELSEA DRIVE FOR YOUR BUSINESS, PRESENT SET UP, 8 BAY AUTO REPAIR SHOP WITH 12 FOOT OVER HEAD DOORS. AND ATTACHED 40 X171 WAREHOUSE WITH REAR 10 FOOT OVER HEAD DOOR, WITH A SECTION OF THE SPACE SET UP AS SHOW ROOM AND STORE FRONT. THERE A SECOND FLOOR OFFICE AND BATH. 3 PHASE ELECT. LED SITE LIGHTING AROUND PROPERTY, THIS PROPERTY HAS MANY USES AS ZONED B-2 AND UEZ ZONED. CLEAN ENVIRONMENTAL REPORT ON FILE. ON SITE STORM DRAIN SYSTEM CONNECTED TO CITY SYSTEM, AND VERY HANDY ACCESS ROAD TO WALNUT ROAD FOR EASY LARGE TRUCK DELIVERIES.

Gas

InteriorFeatures Display Windows Restroom Security System Smoke/Fire Alarm Storage Three Phase Electric

Water Public

Ask for Monica Raab Berger Realty Inc 1670 Boardwalk, Ocean City Call: 609-391-0500 Email to: msr@bergerrealty.com