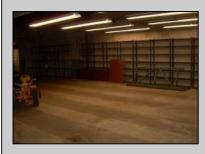

## COMMENTS

BEST LOCATION ON DELSEA DRIVE FOR YOUR BUSINESS, PRESENT SET UP, 8 BAY AUTO REPAIR SHOP WITH 12 FOOT OVER HEAD DOORS. AND ATTACHED 40 X171 WAREHOUSE WITH REAR 10 FOOT OVER HEAD DOOR, WITH A SECTION OF THE SPACE SET UP AS SHOW ROOM AND STORE FRONT. THERE A SECOND FLOOR OFFICE AND BATH. 3 PHASE ELECT. LED SITE LIGHTING AROUND PROPERTY, THIS PROPERTY HAS MANY USES AS ZONED B-2 AND UEZ ZONED. CLEAN ENVIRONMENTAL REPORT ON FILE. ON SITE STORM DRAIN SYSTEM CONNECTED TO CITY SYSTEM, AND VERY HANDY ACCESS ROAD TO WALNUT ROAD FOR EASY LARGE TRUCK DELIVERIES.

Exterior Block Masonry

OutsideFeaturesParkingLoading Dock11 or MSecurity Light/SystemOff StrSee RemarksPavedTruck DoorV

 PROPERTY DETAILS

 ures
 ParkingGarage

 ck
 11 or More Spaces

 nt/System
 Off Street

**HotWater** 