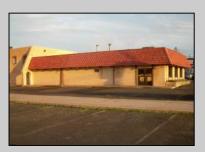

## COMMENTS

BEST LOCATION ON DELSEA DRIVE FOR YOUR BUSINESS, PRESENT SET UP, 8 BAY AUTO REPAIR SHOP WITH 12 FOOT OVER HEAD DOORS. AND ATTACHED 40 X171 WAREHOUSE WITH REAR 10 FOOT OVER HEAD DOOR, WITH A SECTION OF THE SPACE SET UP AS SHOW ROOM AND STORE FRONT. THERE A SECOND FLOOR OFFICE AND BATH. 3 PHASE ELECT. LED SITE LIGHTING AROUND PROPERTY, THIS PROPERTY HAS MANY USES AS ZONED B-2 AND UEZ ZONED. CLEAN ENVIRONMENTAL REPORT ON FILE. ON SITE STORM DRAIN SYSTEM CONNECTED TO CITY SYSTEM, AND VERY HANDY ACCESS ROAD TO WALNUT ROAD FOR EASY LARGE TRUCK DELIVERIES.