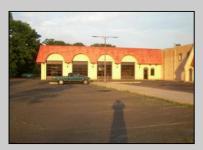

## COMMENTS

BEST LOCATION ON DELSEA DRIVE FOR YOUR BUSINESS, PRESENT SET UP, 8 BAY AUTO REPAIR SHOP WITH 12 FOOT OVER HEAD DOORS. AND ATTACHED 40 X171 WAREHOUSE WITH REAR 10 FOOT OVER HEAD DOOR, WITH A SECTION OF THE SPACE SET UP AS SHOW ROOM AND STORE FRONT. THERE A SECOND FLOOR OFFICE AND BATH. 3 PHASE ELECT. LED SITE LIGHTING AROUND PROPERTY, THIS PROPERTY HAS MANY USES AS ZONED B-2 AND UEZ ZONED. CLEAN ENVIRONMENTAL REPORT ON FILE. ON SITE STORM DRAIN SYSTEM CONNECTED TO CITY SYSTEM, AND VERY HANDY ACCESS ROAD TO WALNUT ROAD FOR EASY LARGE TRUCK DELIVERIES.

Exterior Block Masonry

**OutsideFeatures** Loading Dock Security Light/System See Remarks Paved Truck Door

Cooling

Central

**PROPERTY DETAILS** ParkingGarage 11 or More Spaces Off Street

InteriorFeatures **Display Windows** Restroom Security System Smoke/Fire Alarm Storage Three Phase Electric