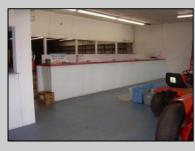

## COMMENTS

BEST LOCATION ON DELSEA DRIVE FOR YOUR BUSINESS, PRESENT SET UP, 8 BAY AUTO REPAIR SHOP WITH 12 FOOT OVER HEAD DOORS. AND ATTACHED 40 X171 WAREHOUSE WITH REAR 10 FOOT OVER HEAD DOOR, WITH A SECTION OF THE SPACE SET UP AS SHOW ROOM AND STORE FRONT. THERE A SECOND FLOOR OFFICE AND BATH. 3 PHASE ELECT. LED SITE LIGHTING AROUND PROPERTY, THIS PROPERTY HAS MANY USES AS ZONED B-2 AND UEZ ZONED. CLEAN ENVIRONMENTAL REPORT ON FILE. ON SITE STORM DRAIN SYSTEM CONNECTED TO CITY SYSTEM, AND VERY HANDY ACCESS ROAD TO WALNUT ROAD FOR EASY LARGE TRUCK DELIVERIES.

Exterior Block Masonry

**OutsideFeatures** Loading Dock Security Light/System See Remarks Paved Truck Door

Cooling

Central

**PROPERTY DETAILS** ParkingGarage 11 or More Spaces Off Street

InteriorFeatures **Display Windows** Restroom Security System Smoke/Fire Alarm Storage Three Phase Electric