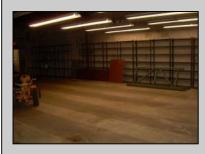

## COMMENTS

BEST LOCATION ON DELSEA DRIVE FOR YOUR BUSINESS, PRESENT SET UP, 8 BAY AUTO REPAIR SHOP WITH 12 FOOT OVER HEAD DOORS. AND ATTACHED 40 X171 WAREHOUSE WITH REAR 10 FOOT OVER HEAD DOOR, WITH A SECTION OF THE SPACE SET UP AS SHOW ROOM AND STORE FRONT. THERE A SECOND FLOOR OFFICE AND BATH. 3 PHASE ELECT. LED SITE LIGHTING AROUND PROPERTY, THIS PROPERTY HAS MANY USES AS ZONED B-2 AND UEZ ZONED. CLEAN ENVIRONMENTAL REPORT ON FILE. ON SITE STORM DRAIN SYSTEM CONNECTED TO CITY SYSTEM, AND VERY HANDY ACCESS ROAD TO WALNUT ROAD FOR EASY LARGE TRUCK DELIVERIES.

Exterior Block Masonry

**OutsideFeatures** Loading Dock Security Light/System See Remarks Paved Truck Door

Cooling

Central

**PROPERTY DETAILS** ParkingGarage 11 or More Spaces Off Street

InteriorFeatures **Display Windows** Restroom Security System Smoke/Fire Alarm Storage Three Phase Electric