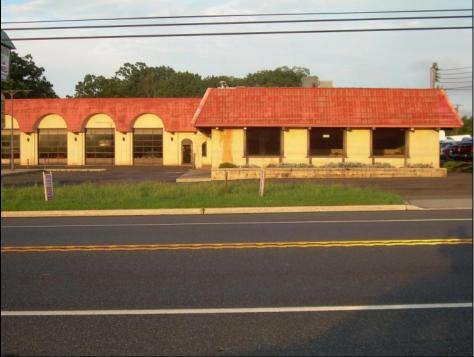

## COMMENTS

BEST LOCATION ON DELSEA DRIVE FOR YOUR BUSINESS, PRESENT SET UP, 8 BAY AUTO REPAIR SHOP WITH 12 FOOT OVER HEAD DOORS. AND ATTACHED 40 X171 WAREHOUSE WITH REAR 10 FOOT OVER HEAD DOOR, WITH A SECTION OF THE SPACE SET UP AS SHOW ROOM AND STORE FRONT. THERE A SECOND FLOOR OFFICE AND BATH. 3 PHASE ELECT. LED SITE LIGHTING AROUND PROPERTY, THIS PROPERTY HAS MANY USES AS ZONED B-2 AND UEZ ZONED. CLEAN ENVIRONMENTAL REPORT ON FILE. ON SITE STORM DRAIN SYSTEM CONNECTED TO CITY SYSTEM, AND VERY HANDY ACCESS ROAD TO WALNUT ROAD FOR EASY LARGE TRUCK DELIVERIES.