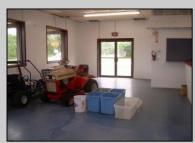

## COMMENTS

BEST LOCATION ON DELSEA DRIVE FOR YOUR BUSINESS, PRESENT SET UP, 8 BAY AUTO REPAIR SHOP WITH 12 FOOT OVER HEAD DOORS. AND ATTACHED 40 X171 WAREHOUSE WITH REAR 10 FOOT OVER HEAD DOOR, WITH A SECTION OF THE SPACE SET UP AS SHOW ROOM AND STORE FRONT. THERE A SECOND FLOOR OFFICE AND BATH. 3 PHASE ELECT. LED SITE LIGHTING AROUND PROPERTY, THIS PROPERTY HAS MANY USES AS ZONED B-2 AND UEZ ZONED. CLEAN ENVIRONMENTAL REPORT ON FILE. ON SITE STORM DRAIN SYSTEM CONNECTED TO CITY SYSTEM, AND VERY HANDY ACCESS ROAD TO WALNUT ROAD FOR EASY LARGE TRUCK DELIVERIES.

Exterior Block Masonry

**OutsideFeatures** Loading Dock Security Light/System See Remarks Paved Truck Door

Cooling

Central

**PROPERTY DETAILS** ParkingGarage 11 or More Spaces Off Street

InteriorFeatures **Display Windows** Restroom Security System Smoke/Fire Alarm Storage Three Phase Electric