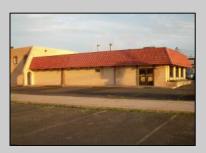

## COMMENTS

BEST LOCATION ON DELSEA DRIVE FOR YOUR BUSINESS, PRESENT SET UP, 8 BAY AUTO REPAIR SHOP WITH 12 FOOT OVER HEAD DOORS. AND ATTACHED 40 X171 WAREHOUSE WITH REAR 10 FOOT OVER HEAD DOOR, WITH A SECTION OF THE SPACE SET UP AS SHOW ROOM AND STORE FRONT. THERE A SECOND FLOOR OFFICE AND BATH. 3 PHASE ELECT. LED SITE LIGHTING AROUND PROPERTY, THIS PROPERTY HAS MANY USES AS ZONED B-2 AND UEZ ZONED. CLEAN ENVIRONMENTAL REPORT ON FILE. ON SITE STORM DRAIN SYSTEM CONNECTED TO CITY SYSTEM, AND VERY HANDY ACCESS ROAD TO WALNUT ROAD FOR EASY LARGE TRUCK DELIVERIES.

Exterior Block Masonry

**OutsideFeatures** Loading Dock Security Light/System See Remarks Paved Truck Door

Cooling

Central

**PROPERTY DETAILS** ParkingGarage 11 or More Spaces Off Street

InteriorFeatures **Display Windows** Restroom Security System Smoke/Fire Alarm Storage Three Phase Electric