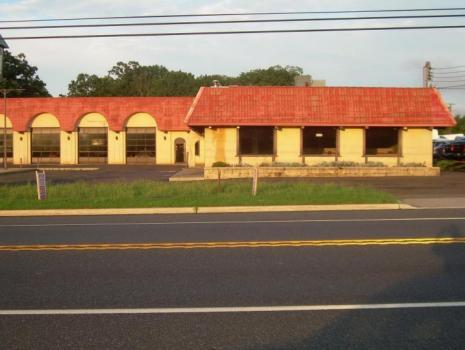

## COMMENTS

BEST LOCATION ON DELSEA DRIVE FOR YOUR BUSINESS, PRESENT SET UP, 8 BAY AUTO REPAIR SHOP WITH 12 FOOT OVER HEAD DOORS. AND ATTACHED 40 X171 WAREHOUSE WITH REAR 10 FOOT OVER HEAD DOOR, WITH A SECTION OF THE SPACE SET UP AS SHOW ROOM AND STORE FRONT. THERE A SECOND FLOOR OFFICE AND BATH. 3 PHASE ELECT. LED SITE LIGHTING AROUND PROPERTY, THIS PROPERTY HAS MANY USES AS ZONED B-2 AND UEZ ZONED. CLEAN ENVIRONMENTAL REPORT ON FILE. ON SITE STORM DRAIN SYSTEM CONNECTED TO CITY SYSTEM, AND VERY HANDY ACCESS ROAD TO WALNUT ROAD FOR EASY LARGE TRUCK DELIVERIES.