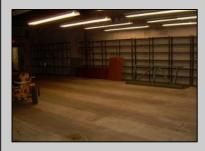

## COMMENTS

BEST LOCATION ON DELSEA DRIVE FOR YOUR BUSINESS, PRESENT SET UP, 8 BAY AUTO REPAIR SHOP WITH 12 FOOT OVER HEAD DOORS. AND ATTACHED 40 X171 WAREHOUSE WITH REAR 10 FOOT OVER HEAD DOOR, WITH A SECTION OF THE SPACE SET UP AS SHOW ROOM AND STORE FRONT. THERE A SECOND FLOOR OFFICE AND BATH. 3 PHASE ELECT. LED SITE LIGHTING AROUND PROPERTY, THIS PROPERTY HAS MANY USES AS ZONED B-2 AND UEZ ZONED. CLEAN ENVIRONMENTAL REPORT ON FILE. ON SITE STORM DRAIN SYSTEM CONNECTED TO CITY SYSTEM, AND VERY HANDY ACCESS ROAD TO WALNUT ROAD FOR EASY LARGE TRUCK DELIVERIES.