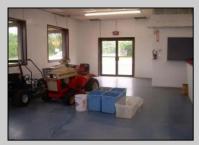

## COMMENTS

BEST LOCATION ON DELSEA DRIVE FOR YOUR BUSINESS, PRESENT SET UP, 8 BAY AUTO REPAIR SHOP WITH 12 FOOT OVER HEAD DOORS. AND ATTACHED 40 X171 WAREHOUSE WITH REAR 10 FOOT OVER HEAD DOOR, WITH A SECTION OF THE SPACE SET UP AS SHOW ROOM AND STORE FRONT. THERE A SECOND FLOOR OFFICE AND BATH. 3 PHASE ELECT. LED SITE LIGHTING AROUND PROPERTY, THIS PROPERTY HAS MANY USES AS ZONED B-2 AND UEZ ZONED. CLEAN ENVIRONMENTAL REPORT ON FILE. ON SITE STORM DRAIN SYSTEM CONNECTED TO CITY SYSTEM, AND VERY HANDY ACCESS ROAD TO WALNUT ROAD FOR EASY LARGE TRUCK DELIVERIES.