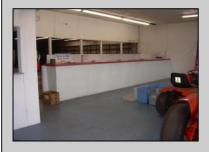

## COMMENTS

BEST LOCATION ON DELSEA DRIVE FOR YOUR BUSINESS, PRESENT SET UP, 8 BAY AUTO REPAIR SHOP WITH 12 FOOT OVER HEAD DOORS. AND ATTACHED 40 X171 WAREHOUSE WITH REAR 10 FOOT OVER HEAD DOOR, WITH A SECTION OF THE SPACE SET UP AS SHOW ROOM AND STORE FRONT. THERE A SECOND FLOOR OFFICE AND BATH. 3 PHASE ELECT. LED SITE LIGHTING AROUND PROPERTY, THIS PROPERTY HAS MANY USES AS ZONED B-2 AND UEZ ZONED. CLEAN ENVIRONMENTAL REPORT ON FILE. ON SITE STORM DRAIN SYSTEM CONNECTED TO CITY SYSTEM, AND VERY HANDY ACCESS ROAD TO WALNUT ROAD FOR EASY LARGE TRUCK DELIVERIES.