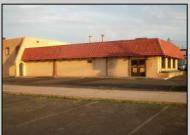

## COMMENTS

BEST LOCATION ON DELSEA DRIVE FOR YOUR BUSINESS, PRESENT SET UP, 8 BAY AUTO REPAIR SHOP WITH 12 FOOT OVER HEAD DOORS. AND ATTACHED 40 X171 WAREHOUSE WITH REAR 10 FOOT OVER HEAD DOOR, WITH A SECTION OF THE SPACE SET UP AS SHOW ROOM AND STORE FRONT. THERE A SECOND FLOOR OFFICE AND BATH. 3 PHASE ELECT. LED SITE LIGHTING AROUND PROPERTY, THIS PROPERTY HAS MANY USES AS ZONED B-2 AND UEZ ZONED. CLEAN ENVIRONMENTAL REPORT ON FILE. ON SITE STORM DRAIN SYSTEM CONNECTED TO CITY SYSTEM, AND VERY HANDY ACCESS ROAD TO WALNUT ROAD FOR EASY LARGE TRUCK DELIVERIES.