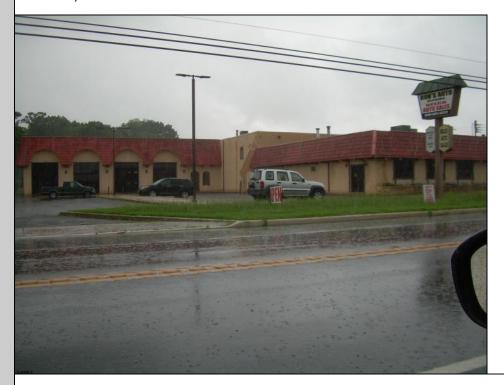

## COMMENTS

BEST LOCATION ON DELSEA DRIVE FOR YOUR BUSINESS, PRESENT SET UP, 8 BAY AUTO REPAIR SHOP WITH 12 FOOT OVER HEAD DOORS. AND ATTACHED 40 X171 WAREHOUSE WITH REAR 10 FOOT OVER HEAD DOOR, WITH A SECTION OF THE SPACE SET UP AS SHOW ROOM AND STORE FRONT. THERE A SECOND FLOOR OFFICE AND BATH. 3 PHASE ELECT. LED SITE LIGHTING AROUND PROPERTY, THIS PROPERTY HAS MANY USES AS ZONED B-2 AND UEZ ZONED. CLEAN ENVIRONMENTAL REPORT ON FILE. ON SITE STORM DRAIN SYSTEM CONNECTED TO CITY SYSTEM, AND VERY HANDY ACCESS ROAD TO WALNUT ROAD FOR EASY LARGE TRUCK DELIVERIES. **PROPERTY DETAILS** 