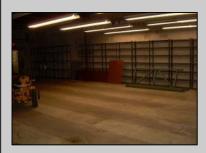

## COMMENTS

BEST LOCATION ON DELSEA DRIVE FOR YOUR BUSINESS, PRESENT SET UP, 8 BAY AUTO REPAIR SHOP WITH 12 FOOT OVER HEAD DOORS. AND ATTACHED 40 X171 WAREHOUSE WITH REAR 10 FOOT OVER HEAD DOOR, WITH A SECTION OF THE SPACE SET UP AS SHOW ROOM AND STORE FRONT. THERE A SECOND FLOOR OFFICE AND BATH. 3 PHASE ELECT. LED SITE LIGHTING AROUND PROPERTY, THIS PROPERTY HAS MANY USES AS ZONED B-2 AND UEZ ZONED. CLEAN ENVIRONMENTAL REPORT ON FILE. ON SITE STORM DRAIN SYSTEM CONNECTED TO CITY SYSTEM, AND VERY HANDY ACCESS ROAD TO WALNUT ROAD FOR EASY LARGE TRUCK DELIVERIES.