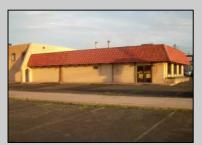

## COMMENTS

BEST LOCATION ON DELSEA DRIVE FOR YOUR BUSINESS, PRESENT SET UP, 8 BAY AUTO REPAIR SHOP WITH 12 FOOT OVER HEAD DOORS. AND ATTACHED 40 X171 WAREHOUSE WITH REAR 10 FOOT OVER HEAD DOOR, WITH A SECTION OF THE SPACE SET UP AS SHOW ROOM AND STORE FRONT. THERE A SECOND FLOOR OFFICE AND BATH. 3 PHASE ELECT. LED SITE LIGHTING AROUND PROPERTY, THIS PROPERTY HAS MANY USES AS ZONED B-2 AND UEZ ZONED. CLEAN ENVIRONMENTAL REPORT ON FILE. ON SITE STORM DRAIN SYSTEM CONNECTED TO CITY SYSTEM, AND VERY HANDY ACCESS ROAD TO WALNUT ROAD FOR EASY LARGE TRUCK DELIVERIES.