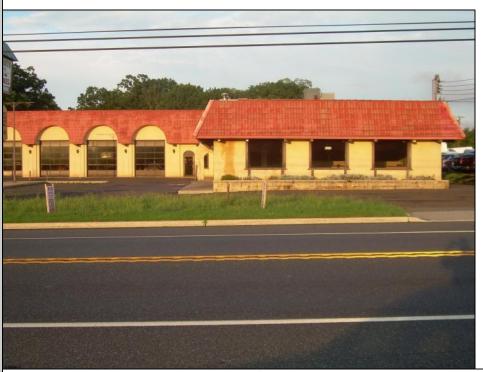

## COMMENTS

BEST LOCATION ON DELSEA DRIVE FOR YOUR BUSINESS, PRESENT SET UP, 8 BAY AUTO REPAIR SHOP WITH 12 FOOT OVER HEAD DOORS. AND ATTACHED 40 X171 WAREHOUSE WITH REAR 10 FOOT OVER HEAD DOOR, WITH A SECTION OF THE SPACE SET UP AS SHOW ROOM AND STORE FRONT. THERE A SECOND FLOOR OFFICE AND BATH. 3 PHASE ELECT. LED SITE LIGHTING AROUND PROPERTY, THIS PROPERTY HAS MANY USES AS ZONED B-2 AND UEZ ZONED. CLEAN ENVIRONMENTAL REPORT ON FILE. ON SITE STORM DRAIN SYSTEM CONNECTED TO CITY SYSTEM, AND VERY HANDY ACCESS ROAD TO WALNUT ROAD FOR EASY LARGE TRUCK DELIVERIES.