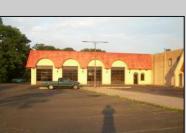

## COMMENTS

BEST LOCATION ON DELSEA DRIVE FOR YOUR BUSINESS, PRESENT SET UP, 8 BAY AUTO REPAIR SHOP WITH 12 FOOT OVER HEAD DOORS. AND ATTACHED 40 X171 WAREHOUSE WITH REAR 10 FOOT OVER HEAD DOOR, WITH A SECTION OF THE SPACE SET UP AS SHOW ROOM AND STORE FRONT. THERE A SECOND FLOOR OFFICE AND BATH. 3 PHASE ELECT. LED SITE LIGHTING AROUND PROPERTY, THIS PROPERTY HAS MANY USES AS ZONED B-2 AND UEZ ZONED. CLEAN ENVIRONMENTAL REPORT ON FILE. ON SITE STORM DRAIN SYSTEM CONNECTED TO CITY SYSTEM, AND VERY HANDY ACCESS ROAD TO WALNUT ROAD FOR EASY LARGE TRUCK DELIVERIES.