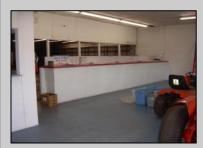

## COMMENTS

BEST LOCATION ON DELSEA DRIVE FOR YOUR BUSINESS, PRESENT SET UP, 8 BAY AUTO REPAIR SHOP WITH 12 FOOT OVER HEAD DOORS. AND ATTACHED 40 X171 WAREHOUSE WITH REAR 10 FOOT OVER HEAD DOOR, WITH A SECTION OF THE SPACE SET UP AS SHOW ROOM AND STORE FRONT. THERE A SECOND FLOOR OFFICE AND BATH. 3 PHASE ELECT. LED SITE LIGHTING AROUND PROPERTY, THIS PROPERTY HAS MANY USES AS ZONED B-2 AND UEZ ZONED. CLEAN ENVIRONMENTAL REPORT ON FILE. ON SITE STORM DRAIN SYSTEM CONNECTED TO CITY SYSTEM, AND VERY HANDY ACCESS ROAD TO WALNUT ROAD FOR EASY LARGE TRUCK DELIVERIES.

## **PROPERTY DETAILS**

Exterior OutsideFeatures Block Loading Dock Security Light/System Masonry See Remarks Truck Door

ParkingGarage 11 or More Spaces Off Street Paved

InteriorFeatures Display Windows Restroom Security System Smoke/Fire Alarm Storage Three Phase Electric