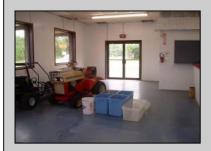

## COMMENTS

BEST LOCATION ON DELSEA DRIVE FOR YOUR BUSINESS, PRESENT SET UP, 8 BAY AUTO REPAIR SHOP WITH 12 FOOT OVER HEAD DOORS. AND ATTACHED 40 X171 WAREHOUSE WITH REAR 10 FOOT OVER HEAD DOOR, WITH A SECTION OF THE SPACE SET UP AS SHOW ROOM AND STORE FRONT. THERE A SECOND FLOOR OFFICE AND BATH. 3 PHASE ELECT. LED SITE LIGHTING AROUND PROPERTY, THIS PROPERTY HAS MANY USES AS ZONED B-2 AND UEZ ZONED. CLEAN ENVIRONMENTAL REPORT ON FILE. ON SITE STORM DRAIN SYSTEM CONNECTED TO CITY SYSTEM, AND VERY HANDY ACCESS ROAD TO WALNUT ROAD FOR EASY LARGE TRUCK DELIVERIES.

## **PROPERTY DETAILS**

Exterior OutsideFeatures Block Loading Dock Security Light/System Masonry See Remarks Truck Door

ParkingGarage 11 or More Spaces Off Street Paved

InteriorFeatures Display Windows Restroom Security System Smoke/Fire Alarm Storage Three Phase Electric