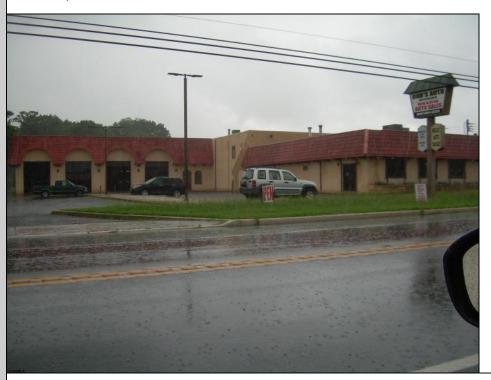

## **COMMENTS**

BEST LOCATION ON DELSEA DRIVE FOR YOUR BUSINESS, PRESENT SET UP, 8 BAY AUTO REPAIR SHOP WITH 12 FOOT OVER HEAD DOORS. AND ATTACHED 40 X171 WAREHOUSE WITH REAR 10 FOOT OVER HEAD DOOR, WITH A SECTION OF THE SPACE SET UP AS SHOW ROOM AND STORE FRONT. THERE A SECOND FLOOR OFFICE AND BATH. 3 PHASE ELECT. LED SITE LIGHTING AROUND PROPERTY, THIS PROPERTY HAS MANY USES AS ZONED B-2 AND UEZ ZONED. CLEAN ENVIRONMENTAL REPORT ON FILE. ON SITE STORM DRAIN SYSTEM CONNECTED TO CITY SYSTEM, AND VERY HANDY ACCESS ROAD TO WALNUT ROAD FOR EASY LARGE TRUCK DELIVERIES.