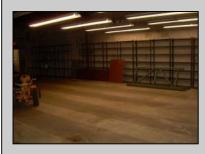

## COMMENTS

BEST LOCATION ON DELSEA DRIVE FOR YOUR BUSINESS, PRESENT SET UP, 8 BAY AUTO REPAIR SHOP WITH 12 FOOT OVER HEAD DOORS. AND ATTACHED 40 X171 WAREHOUSE WITH REAR 10 FOOT OVER HEAD DOOR, WITH A SECTION OF THE SPACE SET UP AS SHOW ROOM AND STORE FRONT. THERE A SECOND FLOOR OFFICE AND BATH. 3 PHASE ELECT. LED SITE LIGHTING AROUND PROPERTY, THIS PROPERTY HAS MANY USES AS ZONED B-2 AND UEZ ZONED. CLEAN ENVIRONMENTAL REPORT ON FILE. ON SITE STORM DRAIN SYSTEM CONNECTED TO CITY SYSTEM, AND VERY HANDY ACCESS ROAD TO WALNUT ROAD FOR EASY LARGE TRUCK DELIVERIES.

Exterior Block Masonry

OutsideFeaturesParkingLoading Dock11 or MSecurity Light/SystemOff StrSee RemarksPavedTruck Door

 PROPERTY DETAILS

 ures
 ParkingGarage

 ck
 11 or More Spaces

 ht/System
 Off Street

InteriorFeatures Display Windows Restroom Security System Smoke/Fire Alarm Storage Three Phase Electric