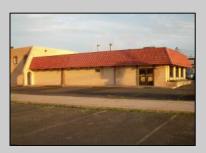

## COMMENTS

BEST LOCATION ON DELSEA DRIVE FOR YOUR BUSINESS, PRESENT SET UP, 8 BAY AUTO REPAIR SHOP WITH 12 FOOT OVER HEAD DOORS. AND ATTACHED 40 X171 WAREHOUSE WITH REAR 10 FOOT OVER HEAD DOOR, WITH A SECTION OF THE SPACE SET UP AS SHOW ROOM AND STORE FRONT. THERE A SECOND FLOOR OFFICE AND BATH. 3 PHASE ELECT. LED SITE LIGHTING AROUND PROPERTY, THIS PROPERTY HAS MANY USES AS ZONED B-2 AND UEZ ZONED. CLEAN ENVIRONMENTAL REPORT ON FILE. ON SITE STORM DRAIN SYSTEM CONNECTED TO CITY SYSTEM, AND VERY HANDY ACCESS ROAD TO WALNUT ROAD FOR EASY LARGE TRUCK DELIVERIES.

Exterior Block Masonry

OutsideFeaturesParkingLoading Dock11 or MSecurity Light/SystemOff StrSee RemarksPavedTruck Door

 PROPERTY DETAILS

 ures
 ParkingGarage

 ck
 11 or More Spaces

 ht/System
 Off Street

InteriorFeatures Display Windows Restroom Security System Smoke/Fire Alarm Storage Three Phase Electric