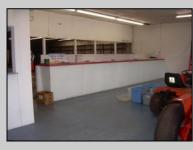

## COMMENTS

BEST LOCATION ON DELSEA DRIVE FOR YOUR BUSINESS, PRESENT SET UP, 8 BAY AUTO REPAIR SHOP WITH 12 FOOT OVER HEAD DOORS. AND ATTACHED 40 X171 WAREHOUSE WITH REAR 10 FOOT OVER HEAD DOOR, WITH A SECTION OF THE SPACE SET UP AS SHOW ROOM AND STORE FRONT. THERE A SECOND FLOOR OFFICE AND BATH. 3 PHASE ELECT. LED SITE LIGHTING AROUND PROPERTY, THIS PROPERTY HAS MANY USES AS ZONED B-2 AND UEZ ZONED. CLEAN ENVIRONMENTAL REPORT ON FILE. ON SITE STORM DRAIN SYSTEM CONNECTED TO CITY SYSTEM, AND VERY HANDY ACCESS ROAD TO WALNUT ROAD FOR EASY LARGE TRUCK DELIVERIES.

Exterior Block Masonry

OutsideFeaturesParkingLoading Dock11 or MSecurity Light/SystemOff StrSee RemarksPavedTruck Door

 PROPERTY DETAILS

 ures
 ParkingGarage

 ck
 11 or More Spaces

 ht/System
 Off Street

InteriorFeatures Display Windows Restroom Security System Smoke/Fire Alarm Storage Three Phase Electric