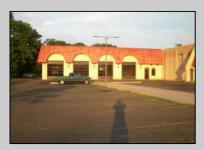

## COMMENTS

BEST LOCATION ON DELSEA DRIVE FOR YOUR BUSINESS, PRESENT SET UP, 8 BAY AUTO REPAIR SHOP WITH 12 FOOT OVER HEAD DOORS. AND ATTACHED 40 X171 WAREHOUSE WITH REAR 10 FOOT OVER HEAD DOOR, WITH A SECTION OF THE SPACE SET UP AS SHOW ROOM AND STORE FRONT. THERE A SECOND FLOOR OFFICE AND BATH. 3 PHASE ELECT. LED SITE LIGHTING AROUND PROPERTY, THIS PROPERTY HAS MANY USES AS ZONED B-2 AND UEZ ZONED. CLEAN ENVIRONMENTAL REPORT ON FILE. ON SITE STORM DRAIN SYSTEM CONNECTED TO CITY SYSTEM, AND VERY HANDY ACCESS ROAD TO WALNUT ROAD FOR EASY LARGE TRUCK DELIVERIES.

Exterior Block Masonry

OutsideFeaturesParkingLoading Dock11 or MSecurity Light/SystemOff StrSee RemarksPavedTruck Door

 PROPERTY DETAILS

 ures
 ParkingGarage

 ck
 11 or More Spaces

 ht/System
 Off Street

InteriorFeatures Display Windows Restroom Security System Smoke/Fire Alarm Storage Three Phase Electric