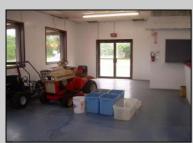

## COMMENTS

BEST LOCATION ON DELSEA DRIVE FOR YOUR BUSINESS, PRESENT SET UP, 8 BAY AUTO REPAIR SHOP WITH 12 FOOT OVER HEAD DOORS. AND ATTACHED 40 X171 WAREHOUSE WITH REAR 10 FOOT OVER HEAD DOOR, WITH A SECTION OF THE SPACE SET UP AS SHOW ROOM AND STORE FRONT. THERE A SECOND FLOOR OFFICE AND BATH. 3 PHASE ELECT. LED SITE LIGHTING AROUND PROPERTY, THIS PROPERTY HAS MANY USES AS ZONED B-2 AND UEZ ZONED. CLEAN ENVIRONMENTAL REPORT ON FILE. ON SITE STORM DRAIN SYSTEM CONNECTED TO CITY SYSTEM, AND VERY HANDY ACCESS ROAD TO WALNUT ROAD FOR EASY LARGE TRUCK DELIVERIES.

Exterior Block Masonry

OutsideFeaturesParkingLoading Dock11 or MSecurity Light/SystemOff StrSee RemarksPavedTruck Door

 PROPERTY DETAILS

 ures
 ParkingGarage

 ck
 11 or More Spaces

 ht/System
 Off Street

InteriorFeatures Display Windows Restroom Security System Smoke/Fire Alarm Storage Three Phase Electric