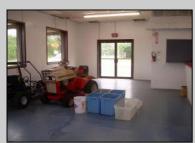

## COMMENTS

BEST LOCATION ON DELSEA DRIVE FOR YOUR BUSINESS, PRESENT SET UP, 8 BAY AUTO REPAIR SHOP WITH 12 FOOT OVER HEAD DOORS. AND ATTACHED 40 X171 WAREHOUSE WITH REAR 10 FOOT OVER HEAD DOOR, WITH A SECTION OF THE SPACE SET UP AS SHOW ROOM AND STORE FRONT. THERE A SECOND FLOOR OFFICE AND BATH. 3 PHASE ELECT. LED SITE LIGHTING AROUND PROPERTY, THIS PROPERTY HAS MANY USES AS ZONED B-2 AND UEZ ZONED. CLEAN ENVIRONMENTAL REPORT ON FILE. ON SITE STORM DRAIN SYSTEM CONNECTED TO CITY SYSTEM, AND VERY HANDY ACCESS ROAD TO WALNUT ROAD FOR EASY LARGE TRUCK DELIVERIES.

InteriorFeatures Display Windows Restroom Security System Smoke/Fire Alarm Storage Three Phase Electric

Heating

Cooling

Central

HotWater Gas

Ask for Jeremy Kershbaumer Berger Realty Inc 3160 Asbury Avenue, Ocean City Call: 609-399-0076 Email to: jek@bergerrealty.com