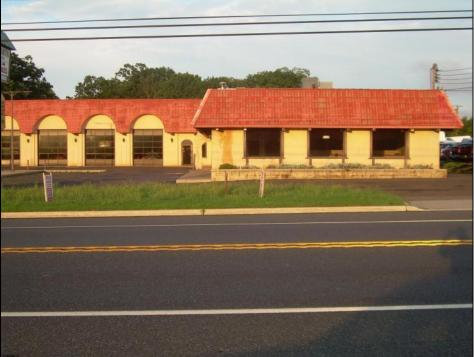

## 1289 DELSEA Vineland, NJ 08360

Asking \$1,750,000.00

## COMMENTS

BEST LOCATION ON DELSEA DRIVE FOR YOUR BUSINESS, PRESENT SET UP, 8 BAY AUTO REPAIR SHOP WITH 12 FOOT OVER HEAD DOORS. AND ATTACHED 40 X171 WAREHOUSE WITH REAR 10 FOOT OVER HEAD DOOR, WITH A SECTION OF THE SPACE SET UP AS SHOW ROOM AND STORE FRONT. THERE A SECOND FLOOR OFFICE AND BATH. 3 PHASE ELECT. LED SITE LIGHTING AROUND PROPERTY, THIS PROPERTY HAS MANY USES AS ZONED B-2 AND UEZ ZONED. CLEAN ENVIRONMENTAL REPORT ON FILE. ON SITE STORM DRAIN SYSTEM CONNECTED TO CITY SYSTEM, AND VERY HANDY ACCESS ROAD TO WALNUT ROAD FOR EASY LARGE TRUCK DELIVERIES.