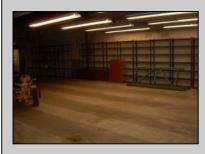

## COMMENTS

BEST LOCATION ON DELSEA DRIVE FOR YOUR BUSINESS, PRESENT SET UP, 8 BAY AUTO REPAIR SHOP WITH 12 FOOT OVER HEAD DOORS. AND ATTACHED 40 X171 WAREHOUSE WITH REAR 10 FOOT OVER HEAD DOOR, WITH A SECTION OF THE SPACE SET UP AS SHOW ROOM AND STORE FRONT. THERE A SECOND FLOOR OFFICE AND BATH. 3 PHASE ELECT. LED SITE LIGHTING AROUND PROPERTY, THIS PROPERTY HAS MANY USES AS ZONED B-2 AND UEZ ZONED. CLEAN ENVIRONMENTAL REPORT ON FILE. ON SITE STORM DRAIN SYSTEM CONNECTED TO CITY SYSTEM, AND VERY HANDY ACCESS ROAD TO WALNUT ROAD FOR EASY LARGE TRUCK DELIVERIES.