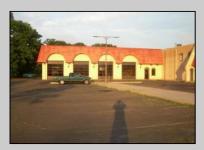

## COMMENTS

BEST LOCATION ON DELSEA DRIVE FOR YOUR BUSINESS, PRESENT SET UP, 8 BAY AUTO REPAIR SHOP WITH 12 FOOT OVER HEAD DOORS. AND ATTACHED 40 X171 WAREHOUSE WITH REAR 10 FOOT OVER HEAD DOOR, WITH A SECTION OF THE SPACE SET UP AS SHOW ROOM AND STORE FRONT. THERE A SECOND FLOOR OFFICE AND BATH. 3 PHASE ELECT. LED SITE LIGHTING AROUND PROPERTY, THIS PROPERTY HAS MANY USES AS ZONED B-2 AND UEZ ZONED. CLEAN ENVIRONMENTAL REPORT ON FILE. ON SITE STORM DRAIN SYSTEM CONNECTED TO CITY SYSTEM, AND VERY HANDY ACCESS ROAD TO WALNUT ROAD FOR EASY LARGE TRUCK DELIVERIES.