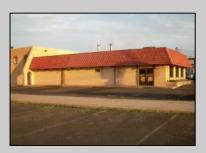

## COMMENTS

BEST LOCATION ON DELSEA DRIVE FOR YOUR BUSINESS, PRESENT SET UP, 8 BAY AUTO REPAIR SHOP WITH 12 FOOT OVER HEAD DOORS. AND ATTACHED 40 X171 WAREHOUSE WITH REAR 10 FOOT OVER HEAD DOOR, WITH A SECTION OF THE SPACE SET UP AS SHOW ROOM AND STORE FRONT. THERE A SECOND FLOOR OFFICE AND BATH. 3 PHASE ELECT. LED SITE LIGHTING AROUND PROPERTY, THIS PROPERTY HAS MANY USES AS ZONED B-2 AND UEZ ZONED. CLEAN ENVIRONMENTAL REPORT ON FILE. ON SITE STORM DRAIN SYSTEM CONNECTED TO CITY SYSTEM, AND VERY HANDY ACCESS ROAD TO WALNUT ROAD FOR EASY LARGE TRUCK DELIVERIES.