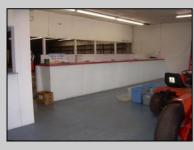

## COMMENTS

BEST LOCATION ON DELSEA DRIVE FOR YOUR BUSINESS, PRESENT SET UP, 8 BAY AUTO REPAIR SHOP WITH 12 FOOT OVER HEAD DOORS. AND ATTACHED 40 X171 WAREHOUSE WITH REAR 10 FOOT OVER HEAD DOOR, WITH A SECTION OF THE SPACE SET UP AS SHOW ROOM AND STORE FRONT. THERE A SECOND FLOOR OFFICE AND BATH. 3 PHASE ELECT. LED SITE LIGHTING AROUND PROPERTY, THIS PROPERTY HAS MANY USES AS ZONED B-2 AND UEZ ZONED. CLEAN ENVIRONMENTAL REPORT ON FILE. ON SITE STORM DRAIN SYSTEM CONNECTED TO CITY SYSTEM, AND VERY HANDY ACCESS ROAD TO WALNUT ROAD FOR EASY LARGE TRUCK DELIVERIES.