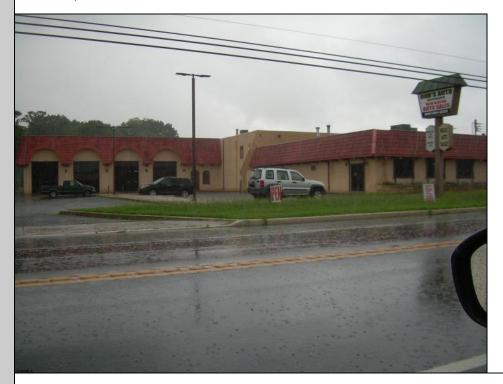

## COMMENTS

BEST LOCATION ON DELSEA DRIVE FOR YOUR BUSINESS, PRESENT SET UP, 8 BAY AUTO REPAIR SHOP WITH 12 FOOT OVER HEAD DOORS. AND ATTACHED 40 X171 WAREHOUSE WITH REAR 10 FOOT OVER HEAD DOOR, WITH A SECTION OF THE SPACE SET UP AS SHOW ROOM AND STORE FRONT. THERE A SECOND FLOOR OFFICE AND BATH. 3 PHASE ELECT. LED SITE LIGHTING AROUND PROPERTY, THIS PROPERTY HAS MANY USES AS ZONED B-2 AND UEZ ZONED. CLEAN ENVIRONMENTAL REPORT ON FILE. ON SITE STORM DRAIN SYSTEM CONNECTED TO CITY SYSTEM, AND VERY HANDY ACCESS ROAD TO WALNUT ROAD FOR EASY LARGE TRUCK DELIVERIES. **PROPERTY DETAILS** 