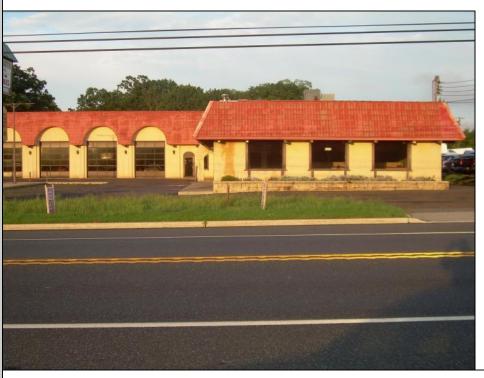

## COMMENTS

BEST LOCATION ON DELSEA DRIVE FOR YOUR BUSINESS, PRESENT SET UP, 8 BAY AUTO REPAIR SHOP WITH 12 FOOT OVER HEAD DOORS. AND ATTACHED 40 X171 WAREHOUSE WITH REAR 10 FOOT OVER HEAD DOOR, WITH A SECTION OF THE SPACE SET UP AS SHOW ROOM AND STORE FRONT. THERE A SECOND FLOOR OFFICE AND BATH. 3 PHASE ELECT. LED SITE LIGHTING AROUND PROPERTY, THIS PROPERTY HAS MANY USES AS ZONED B-2 AND UEZ ZONED. CLEAN ENVIRONMENTAL REPORT ON FILE. ON SITE STORM DRAIN SYSTEM CONNECTED TO CITY SYSTEM, AND VERY HANDY ACCESS ROAD TO WALNUT ROAD FOR EASY LARGE TRUCK DELIVERIES.