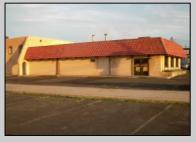

## COMMENTS

BEST LOCATION ON DELSEA DRIVE FOR YOUR BUSINESS, PRESENT SET UP, 8 BAY AUTO REPAIR SHOP WITH 12 FOOT OVER HEAD DOORS. AND ATTACHED 40 X171 WAREHOUSE WITH REAR 10 FOOT OVER HEAD DOOR, WITH A SECTION OF THE SPACE SET UP AS SHOW ROOM AND STORE FRONT. THERE A SECOND FLOOR OFFICE AND BATH. 3 PHASE ELECT. LED SITE LIGHTING AROUND PROPERTY, THIS PROPERTY HAS MANY USES AS ZONED B-2 AND UEZ ZONED. CLEAN ENVIRONMENTAL REPORT ON FILE. ON SITE STORM DRAIN SYSTEM CONNECTED TO CITY SYSTEM, AND VERY HANDY ACCESS ROAD TO WALNUT ROAD FOR EASY LARGE TRUCK DELIVERIES.