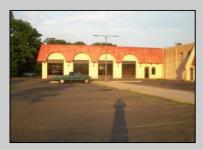

## COMMENTS

BEST LOCATION ON DELSEA DRIVE FOR YOUR BUSINESS, PRESENT SET UP, 8 BAY AUTO REPAIR SHOP WITH 12 FOOT OVER HEAD DOORS. AND ATTACHED 40 X171 WAREHOUSE WITH REAR 10 FOOT OVER HEAD DOOR, WITH A SECTION OF THE SPACE SET UP AS SHOW ROOM AND STORE FRONT. THERE A SECOND FLOOR OFFICE AND BATH. 3 PHASE ELECT. LED SITE LIGHTING AROUND PROPERTY, THIS PROPERTY HAS MANY USES AS ZONED B-2 AND UEZ ZONED. CLEAN ENVIRONMENTAL REPORT ON FILE. ON SITE STORM DRAIN SYSTEM CONNECTED TO CITY SYSTEM, AND VERY HANDY ACCESS ROAD TO WALNUT ROAD FOR EASY LARGE TRUCK DELIVERIES.