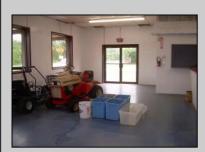

## COMMENTS

BEST LOCATION ON DELSEA DRIVE FOR YOUR BUSINESS, PRESENT SET UP, 8 BAY AUTO REPAIR SHOP WITH 12 FOOT OVER HEAD DOORS. AND ATTACHED 40 X171 WAREHOUSE WITH REAR 10 FOOT OVER HEAD DOOR, WITH A SECTION OF THE SPACE SET UP AS SHOW ROOM AND STORE FRONT. THERE A SECOND FLOOR OFFICE AND BATH. 3 PHASE ELECT. LED SITE LIGHTING AROUND PROPERTY, THIS PROPERTY HAS MANY USES AS ZONED B-2 AND UEZ ZONED. CLEAN ENVIRONMENTAL REPORT ON FILE. ON SITE STORM DRAIN SYSTEM CONNECTED TO CITY SYSTEM, AND VERY HANDY ACCESS ROAD TO WALNUT ROAD FOR EASY LARGE TRUCK DELIVERIES.