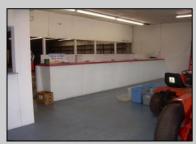

## COMMENTS

BEST LOCATION ON DELSEA DRIVE FOR YOUR BUSINESS, PRESENT SET UP, 8 BAY AUTO REPAIR SHOP WITH 12 FOOT OVER HEAD DOORS. AND ATTACHED 40 X171 WAREHOUSE WITH REAR 10 FOOT OVER HEAD DOOR, WITH A SECTION OF THE SPACE SET UP AS SHOW ROOM AND STORE FRONT. THERE A SECOND FLOOR OFFICE AND BATH. 3 PHASE ELECT. LED SITE LIGHTING AROUND PROPERTY, THIS PROPERTY HAS MANY USES AS ZONED B-2 AND UEZ ZONED. CLEAN ENVIRONMENTAL REPORT ON FILE. ON SITE STORM DRAIN SYSTEM CONNECTED TO CITY SYSTEM, AND VERY HANDY ACCESS ROAD TO WALNUT ROAD FOR EASY LARGE TRUCK DELIVERIES.