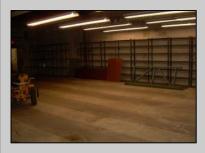

## COMMENTS

BEST LOCATION ON DELSEA DRIVE FOR YOUR BUSINESS, PRESENT SET UP, 8 BAY AUTO REPAIR SHOP WITH 12 FOOT OVER HEAD DOORS. AND ATTACHED 40 X171 WAREHOUSE WITH REAR 10 FOOT OVER HEAD DOOR, WITH A SECTION OF THE SPACE SET UP AS SHOW ROOM AND STORE FRONT. THERE A SECOND FLOOR OFFICE AND BATH. 3 PHASE ELECT. LED SITE LIGHTING AROUND PROPERTY, THIS PROPERTY HAS MANY USES AS ZONED B-2 AND UEZ ZONED. CLEAN ENVIRONMENTAL REPORT ON FILE. ON SITE STORM DRAIN SYSTEM CONNECTED TO CITY SYSTEM, AND VERY HANDY ACCESS ROAD TO WALNUT ROAD FOR EASY LARGE TRUCK DELIVERIES.