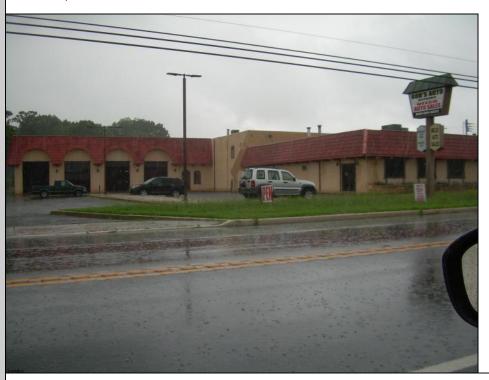

Berger Realty, Inc. 3160 Asbury Avenue Ocean City, NJ 08226 1-877-237-4371 / 609-399-0076 ☑ info@bergerrealty.com

1289 DELSEA Vineland, NJ 08360

Asking \$1,750,000.00

## **COMMENTS**

BEST LOCATION ON DELSEA DRIVE FOR YOUR BUSINESS, PRESENT SET UP, 8 BAY AUTO REPAIR SHOP WITH 12 FOOT OVER HEAD DOORS. AND ATTACHED 40 X171 WAREHOUSE WITH REAR 10 FOOT OVER HEAD DOOR, WITH A SECTION OF THE SPACE SET UP AS SHOW ROOM AND STORE FRONT. THERE A SECOND FLOOR OFFICE AND BATH. 3 PHASE ELECT. LED SITE LIGHTING AROUND PROPERTY, THIS PROPERTY HAS MANY USES AS ZONED B-2 AND UEZ ZONED. CLEAN ENVIRONMENTAL REPORT ON FILE. ON SITE STORM DRAIN SYSTEM CONNECTED TO CITY SYSTEM, AND VERY HANDY ACCESS ROAD TO WALNUT ROAD FOR EASY LARGE TRUCK DELIVERIES.