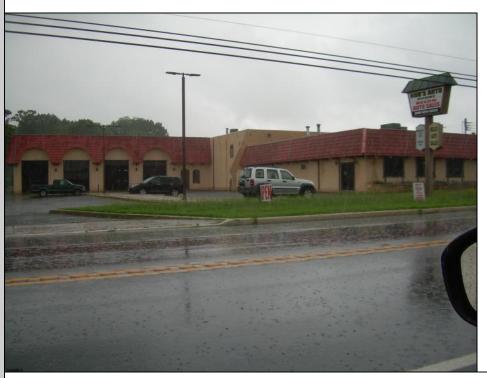

Berger Realty, Inc.
3160 Asbury Avenue
Ocean City, NJ 08226
1-877-237-4371 / 609-399-0076
info@bergerrealty.com

1289 DELSEA Vineland, NJ 08360

Asking \$1,750,000.00

## **COMMENTS**

BEST LOCATION ON DELSEA DRIVE FOR YOUR BUSINESS, PRESENT SET UP, 8 BAY AUTO REPAIR SHOP WITH 12 FOOT OVER HEAD DOORS. AND ATTACHED 40 X171 WAREHOUSE WITH REAR 10 FOOT OVER HEAD DOOR, WITH A SECTION OF THE SPACE SET UP AS SHOW ROOM AND STORE FRONT. THERE A SECOND FLOOR OFFICE AND BATH. 3 PHASE ELECT. LED SITE LIGHTING AROUND PROPERTY, THIS PROPERTY HAS MANY USES AS ZONED B-2 AND UEZ ZONED. CLEAN ENVIRONMENTAL REPORT ON FILE. ON SITE STORM DRAIN SYSTEM CONNECTED TO CITY SYSTEM, AND VERY HANDY ACCESS ROAD TO WALNUT ROAD FOR EASY LARGE TRUCK DELIVERIES.