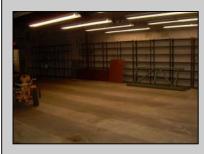

## COMMENTS

BEST LOCATION ON DELSEA DRIVE FOR YOUR BUSINESS, PRESENT SET UP, 8 BAY AUTO REPAIR SHOP WITH 12 FOOT OVER HEAD DOORS. AND ATTACHED 40 X171 WAREHOUSE WITH REAR 10 FOOT OVER HEAD DOOR, WITH A SECTION OF THE SPACE SET UP AS SHOW ROOM AND STORE FRONT. THERE A SECOND FLOOR OFFICE AND BATH. 3 PHASE ELECT. LED SITE LIGHTING AROUND PROPERTY, THIS PROPERTY HAS MANY USES AS ZONED B-2 AND UEZ ZONED. CLEAN ENVIRONMENTAL REPORT ON FILE. ON SITE STORM DRAIN SYSTEM CONNECTED TO CITY SYSTEM, AND VERY HANDY ACCESS ROAD TO WALNUT ROAD FOR EASY LARGE TRUCK DELIVERIES. **PROPERTY DETAILS** 

Exterior Block Masonry

Sewer Public Sewer OutsideFeaturesPailLoading Dock11Security Light/SystemOffSee RemarksPailTruck DoorFeature

Cooling

Central

Heating Forced Air Gas-Natural HotWater Gas

ParkingGarage 11 or More Spaces Off Street Paved InteriorFeatures Display Windows Restroom Security System Smoke/Fire Alarm Storage Three Phase Electric