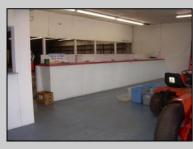

## COMMENTS

BEST LOCATION ON DELSEA DRIVE FOR YOUR BUSINESS, PRESENT SET UP, 8 BAY AUTO REPAIR SHOP WITH 12 FOOT OVER HEAD DOORS. AND ATTACHED 40 X171 WAREHOUSE WITH REAR 10 FOOT OVER HEAD DOOR, WITH A SECTION OF THE SPACE SET UP AS SHOW ROOM AND STORE FRONT. THERE A SECOND FLOOR OFFICE AND BATH. 3 PHASE ELECT. LED SITE LIGHTING AROUND PROPERTY, THIS PROPERTY HAS MANY USES AS ZONED B-2 AND UEZ ZONED. CLEAN ENVIRONMENTAL REPORT ON FILE. ON SITE STORM DRAIN SYSTEM CONNECTED TO CITY SYSTEM, AND VERY HANDY ACCESS ROAD TO WALNUT ROAD FOR EASY LARGE TRUCK DELIVERIES. **PROPERTY DETAILS** 

Exterior Block Masonry

Sewer Public Sewer OutsideFeaturesPailLoading Dock11Security Light/SystemOffSee RemarksPailTruck DoorFeature

Cooling

Central

Heating Forced Air Gas-Natural HotWater Gas

ParkingGarage 11 or More Spaces Off Street Paved InteriorFeatures Display Windows Restroom Security System Smoke/Fire Alarm Storage Three Phase Electric