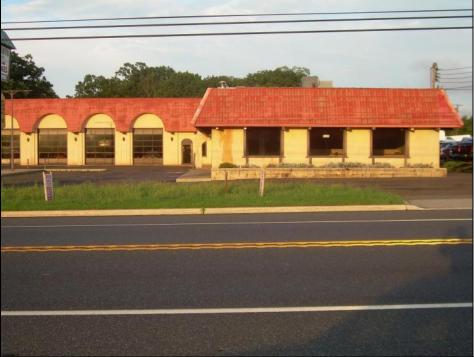

## COMMENTS

BEST LOCATION ON DELSEA DRIVE FOR YOUR BUSINESS, PRESENT SET UP, 8 BAY AUTO REPAIR SHOP WITH 12 FOOT OVER HEAD DOORS. AND ATTACHED 40 X171 WAREHOUSE WITH REAR 10 FOOT OVER HEAD DOOR, WITH A SECTION OF THE SPACE SET UP AS SHOW ROOM AND STORE FRONT. THERE A SECOND FLOOR OFFICE AND BATH. 3 PHASE ELECT. LED SITE LIGHTING AROUND PROPERTY, THIS PROPERTY HAS MANY USES AS ZONED B-2 AND UEZ ZONED. CLEAN ENVIRONMENTAL REPORT ON FILE. ON SITE STORM DRAIN SYSTEM CONNECTED TO CITY SYSTEM, AND VERY HANDY ACCESS ROAD TO WALNUT ROAD FOR EASY LARGE TRUCK DELIVERIES. **PROPERTY DETAILS** 