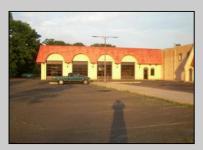

## COMMENTS

BEST LOCATION ON DELSEA DRIVE FOR YOUR BUSINESS, PRESENT SET UP, 8 BAY AUTO REPAIR SHOP WITH 12 FOOT OVER HEAD DOORS. AND ATTACHED 40 X171 WAREHOUSE WITH REAR 10 FOOT OVER HEAD DOOR, WITH A SECTION OF THE SPACE SET UP AS SHOW ROOM AND STORE FRONT. THERE A SECOND FLOOR OFFICE AND BATH. 3 PHASE ELECT. LED SITE LIGHTING AROUND PROPERTY, THIS PROPERTY HAS MANY USES AS ZONED B-2 AND UEZ ZONED. CLEAN ENVIRONMENTAL REPORT ON FILE. ON SITE STORM DRAIN SYSTEM CONNECTED TO CITY SYSTEM, AND VERY HANDY ACCESS ROAD TO WALNUT ROAD FOR EASY LARGE TRUCK DELIVERIES. **PROPERTY DETAILS** 