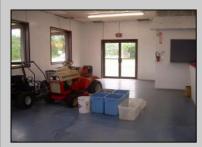

## COMMENTS

BEST LOCATION ON DELSEA DRIVE FOR YOUR BUSINESS, PRESENT SET UP, 8 BAY AUTO REPAIR SHOP WITH 12 FOOT OVER HEAD DOORS. AND ATTACHED 40 X171 WAREHOUSE WITH REAR 10 FOOT OVER HEAD DOOR, WITH A SECTION OF THE SPACE SET UP AS SHOW ROOM AND STORE FRONT. THERE A SECOND FLOOR OFFICE AND BATH. 3 PHASE ELECT. LED SITE LIGHTING AROUND PROPERTY, THIS PROPERTY HAS MANY USES AS ZONED B-2 AND UEZ ZONED. CLEAN ENVIRONMENTAL REPORT ON FILE. ON SITE STORM DRAIN SYSTEM CONNECTED TO CITY SYSTEM, AND VERY HANDY ACCESS ROAD TO WALNUT ROAD FOR EASY LARGE TRUCK DELIVERIES. **PROPERTY DETAILS** 