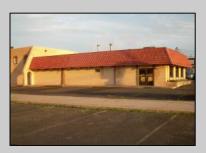

## COMMENTS

BEST LOCATION ON DELSEA DRIVE FOR YOUR BUSINESS, PRESENT SET UP, 8 BAY AUTO REPAIR SHOP WITH 12 FOOT OVER HEAD DOORS. AND ATTACHED 40 X171 WAREHOUSE WITH REAR 10 FOOT OVER HEAD DOOR, WITH A SECTION OF THE SPACE SET UP AS SHOW ROOM AND STORE FRONT. THERE A SECOND FLOOR OFFICE AND BATH. 3 PHASE ELECT. LED SITE LIGHTING AROUND PROPERTY, THIS PROPERTY HAS MANY USES AS ZONED B-2 AND UEZ ZONED. CLEAN ENVIRONMENTAL REPORT ON FILE. ON SITE STORM DRAIN SYSTEM CONNECTED TO CITY SYSTEM, AND VERY HANDY ACCESS ROAD TO WALNUT ROAD FOR EASY LARGE TRUCK DELIVERIES. **PROPERTY DETAILS** 