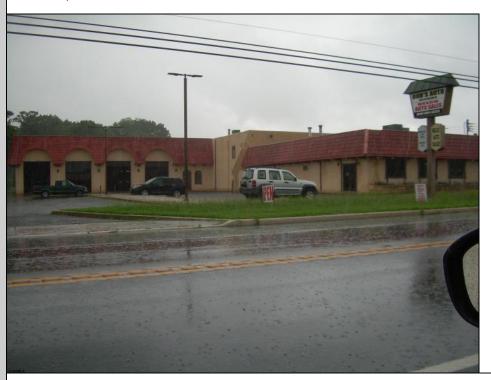

Berger Realty, Inc.
3160 Asbury Avenue
Ocean City, NJ 08226
1-877-237-4371 / 609-399-0076
info@bergerrealty.com

1289 DELSEA Vineland, NJ 08360

Asking \$1,750,000.00

## **COMMENTS**

BEST LOCATION ON DELSEA DRIVE FOR YOUR BUSINESS, PRESENT SET UP, 8 BAY AUTO REPAIR SHOP WITH 12 FOOT OVER HEAD DOORS. AND ATTACHED 40 X171 WAREHOUSE WITH REAR 10 FOOT OVER HEAD DOOR, WITH A SECTION OF THE SPACE SET UP AS SHOW ROOM AND STORE FRONT. THERE A SECOND FLOOR OFFICE AND BATH. 3 PHASE ELECT. LED SITE LIGHTING AROUND PROPERTY, THIS PROPERTY HAS MANY USES AS ZONED B-2 AND UEZ ZONED. CLEAN ENVIRONMENTAL REPORT ON FILE. ON SITE STORM DRAIN SYSTEM CONNECTED TO CITY SYSTEM, AND VERY HANDY ACCESS ROAD TO WALNUT ROAD FOR EASY LARGE TRUCK DELIVERIES.