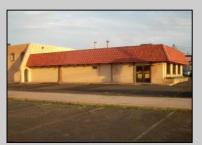

## COMMENTS

BEST LOCATION ON DELSEA DRIVE FOR YOUR BUSINESS, PRESENT SET UP, 8 BAY AUTO REPAIR SHOP WITH 12 FOOT OVER HEAD DOORS. AND ATTACHED 40 X171 WAREHOUSE WITH REAR 10 FOOT OVER HEAD DOOR, WITH A SECTION OF THE SPACE SET UP AS SHOW ROOM AND STORE FRONT. THERE A SECOND FLOOR OFFICE AND BATH. 3 PHASE ELECT. LED SITE LIGHTING AROUND PROPERTY, THIS PROPERTY HAS MANY USES AS ZONED B-2 AND UEZ ZONED. CLEAN ENVIRONMENTAL REPORT ON FILE. ON SITE STORM DRAIN SYSTEM CONNECTED TO CITY SYSTEM, AND VERY HANDY ACCESS ROAD TO WALNUT ROAD FOR EASY LARGE TRUCK DELIVERIES.