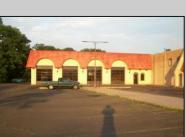

## COMMENTS

BEST LOCATION ON DELSEA DRIVE FOR YOUR BUSINESS, PRESENT SET UP, 8 BAY AUTO REPAIR SHOP WITH 12 FOOT OVER HEAD DOORS. AND ATTACHED 40 X171 WAREHOUSE WITH REAR 10 FOOT OVER HEAD DOOR, WITH A SECTION OF THE SPACE SET UP AS SHOW ROOM AND STORE FRONT. THERE A SECOND FLOOR OFFICE AND BATH. 3 PHASE ELECT. LED SITE LIGHTING AROUND PROPERTY, THIS PROPERTY HAS MANY USES AS ZONED B-2 AND UEZ ZONED. CLEAN ENVIRONMENTAL REPORT ON FILE. ON SITE STORM DRAIN SYSTEM CONNECTED TO CITY SYSTEM, AND VERY HANDY ACCESS ROAD TO WALNUT ROAD FOR EASY LARGE TRUCK DELIVERIES.