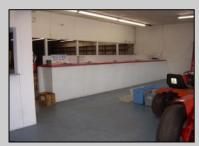

## COMMENTS

BEST LOCATION ON DELSEA DRIVE FOR YOUR BUSINESS, PRESENT SET UP, 8 BAY AUTO REPAIR SHOP WITH 12 FOOT OVER HEAD DOORS. AND ATTACHED 40 X171 WAREHOUSE WITH REAR 10 FOOT OVER HEAD DOOR, WITH A SECTION OF THE SPACE SET UP AS SHOW ROOM AND STORE FRONT. THERE A SECOND FLOOR OFFICE AND BATH. 3 PHASE ELECT. LED SITE LIGHTING AROUND PROPERTY, THIS PROPERTY HAS MANY USES AS ZONED B-2 AND UEZ ZONED. CLEAN ENVIRONMENTAL REPORT ON FILE. ON SITE STORM DRAIN SYSTEM CONNECTED TO CITY SYSTEM, AND VERY HANDY ACCESS ROAD TO WALNUT ROAD FOR EASY LARGE TRUCK DELIVERIES.

## PROPERTY DETAILS

Exterior OutsideFeatures
Block Loading Dock
Masonry Security Light/System
See Remarks
Truck Door

Cooling

ParkingGarage 11 or More Spaces Off Street Paved

HotWater

Display Windows Restroom Security System Smoke/Fire Alarm Storage