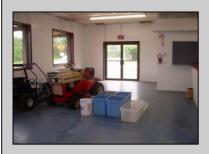

## COMMENTS

BEST LOCATION ON DELSEA DRIVE FOR YOUR BUSINESS, PRESENT SET UP, 8 BAY AUTO REPAIR SHOP WITH 12 FOOT OVER HEAD DOORS. AND ATTACHED 40 X171 WAREHOUSE WITH REAR 10 FOOT OVER HEAD DOOR, WITH A SECTION OF THE SPACE SET UP AS SHOW ROOM AND STORE FRONT. THERE A SECOND FLOOR OFFICE AND BATH. 3 PHASE ELECT. LED SITE LIGHTING AROUND PROPERTY, THIS PROPERTY HAS MANY USES AS ZONED B-2 AND UEZ ZONED. CLEAN ENVIRONMENTAL REPORT ON FILE. ON SITE STORM DRAIN SYSTEM CONNECTED TO CITY SYSTEM, AND VERY HANDY ACCESS ROAD TO WALNUT ROAD FOR EASY LARGE TRUCK DELIVERIES.

## PROPERTY DETAILS

Exterior OutsideFeatures
Block Loading Dock
Masonry Security Light/System
See Remarks
Truck Door

Cooling

ParkingGarage 11 or More Spaces Off Street Paved

HotWater

Display Windows Restroom Security System Smoke/Fire Alarm Storage