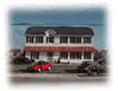

## COMMENTS

BEST LOCATION ON DELSEA DRIVE FOR YOUR BUSINESS, PRESENT SET UP, 8 BAY AUTO REPAIR SHOP WITH 12 FOOT OVER HEAD DOORS. AND ATTACHED 40 X171 WAREHOUSE WITH REAR 10 FOOT OVER HEAD DOOR, WITH A SECTION OF THE SPACE SET UP AS SHOW ROOM AND STORE FRONT. THERE A SECOND FLOOR OFFICE AND BATH. 3 PHASE ELECT. LED SITE LIGHTING AROUND PROPERTY, THIS PROPERTY HAS MANY USES AS ZONED B-2 AND UEZ ZONED. CLEAN ENVIRONMENTAL REPORT ON FILE. ON SITE STORM DRAIN SYSTEM CONNECTED TO CITY SYSTEM, AND VERY HANDY ACCESS ROAD TO WALNUT ROAD FOR EASY LARGE TRUCK DELIVERIES.