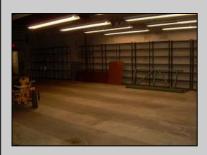

## COMMENTS

BEST LOCATION ON DELSEA DRIVE FOR YOUR BUSINESS, PRESENT SET UP, 8 BAY AUTO REPAIR SHOP WITH 12 FOOT OVER HEAD DOORS. AND ATTACHED 40 X171 WAREHOUSE WITH REAR 10 FOOT OVER HEAD DOOR, WITH A SECTION OF THE SPACE SET UP AS SHOW ROOM AND STORE FRONT. THERE A SECOND FLOOR OFFICE AND BATH. 3 PHASE ELECT. LED SITE LIGHTING AROUND PROPERTY, THIS PROPERTY HAS MANY USES AS ZONED B-2 AND UEZ ZONED. CLEAN ENVIRONMENTAL REPORT ON FILE. ON SITE STORM DRAIN SYSTEM CONNECTED TO CITY SYSTEM, AND VERY HANDY ACCESS ROAD TO WALNUT ROAD FOR EASY LARGE TRUCK DELIVERIES.

## PROPERTY DETAILS

Exterior OutsideFeatures
Block Loading Dock
Masonry Security Light/System
See Remarks
Truck Door

Cooling

ParkingGarage 11 or More Spaces Off Street Paved

HotWater

Display Windows Restroom Security System Smoke/Fire Alarm Storage