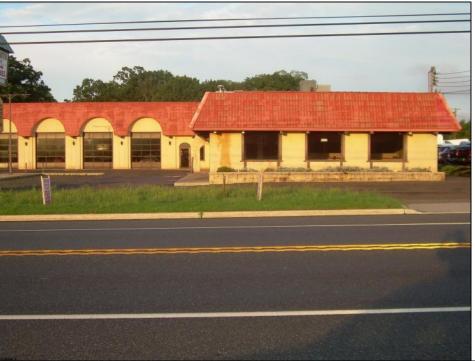

## COMMENTS

BEST LOCATION ON DELSEA DRIVE FOR YOUR BUSINESS, PRESENT SET UP, 8 BAY AUTO REPAIR SHOP WITH 12 FOOT OVER HEAD DOORS. AND ATTACHED 40 X171 WAREHOUSE WITH REAR 10 FOOT OVER HEAD DOOR, WITH A SECTION OF THE SPACE SET UP AS SHOW ROOM AND STORE FRONT. THERE A SECOND FLOOR OFFICE AND BATH. 3 PHASE ELECT. LED SITE LIGHTING AROUND PROPERTY, THIS PROPERTY HAS MANY USES AS ZONED B-2 AND UEZ ZONED. CLEAN ENVIRONMENTAL REPORT ON FILE. ON SITE STORM DRAIN SYSTEM CONNECTED TO CITY SYSTEM, AND VERY HANDY ACCESS ROAD TO WALNUT ROAD FOR EASY LARGE TRUCK DELIVERIES.