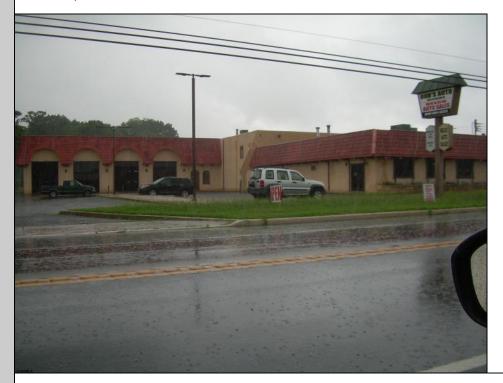

## **1289 DELSEA** Vineland, NJ 08360

Asking \$1,750,000.00

## COMMENTS

BEST LOCATION ON DELSEA DRIVE FOR YOUR BUSINESS, PRESENT SET UP, 8 BAY AUTO REPAIR SHOP WITH 12 FOOT OVER HEAD DOORS. AND ATTACHED 40 X171 WAREHOUSE WITH REAR 10 FOOT OVER HEAD DOOR, WITH A SECTION OF THE SPACE SET UP AS SHOW ROOM AND STORE FRONT. THERE A SECOND FLOOR OFFICE AND BATH. 3 PHASE ELECT. LED SITE LIGHTING AROUND PROPERTY, THIS PROPERTY HAS MANY USES AS ZONED B-2 AND UEZ ZONED. CLEAN ENVIRONMENTAL REPORT ON FILE. ON SITE STORM DRAIN SYSTEM CONNECTED TO CITY SYSTEM, AND VERY HANDY ACCESS ROAD TO WALNUT ROAD FOR EASY LARGE TRUCK DELIVERIES. **PROPERTY DETAILS** 