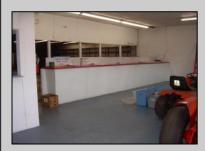

## **COMMENTS**

BEST LOCATION ON DELSEA DRIVE FOR YOUR BUSINESS, PRESENT SET UP, 8 BAY AUTO REPAIR SHOP WITH 12 FOOT OVER HEAD DOORS. AND ATTACHED 40 X171 WAREHOUSE WITH REAR 10 FOOT OVER HEAD DOOR, WITH A SECTION OF THE SPACE SET UP AS SHOW ROOM AND STORE FRONT. THERE A SECOND FLOOR OFFICE AND BATH. 3 PHASE ELECT. LED SITE LIGHTING AROUND PROPERTY, THIS PROPERTY HAS MANY USES AS ZONED B-2 AND UEZ ZONED. CLEAN ENVIRONMENTAL REPORT ON FILE. ON SITE STORM DRAIN SYSTEM CONNECTED TO CITY SYSTEM, AND VERY HANDY ACCESS ROAD TO WALNUT ROAD FOR EASY LARGE TRUCK DELIVERIES.

## **PROPERTY DETAILS**

Exterior OutsideFeatures
Block Loading Dock
Masonry Security Light/System
See Remarks
Truck Door

ParkingGarage 11 or More Spaces Off Street Paved InteriorFeatures
Display Windows
Restroom
Security System
Smoke/Fire Alarm
Storage
Three Phase Electric