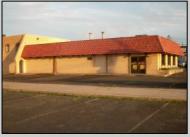

## **COMMENTS**

BEST LOCATION ON DELSEA DRIVE FOR YOUR BUSINESS, PRESENT SET UP, 8 BAY AUTO REPAIR SHOP WITH 12 FOOT OVER HEAD DOORS. AND ATTACHED 40 X171 WAREHOUSE WITH REAR 10 FOOT OVER HEAD DOOR, WITH A SECTION OF THE SPACE SET UP AS SHOW ROOM AND STORE FRONT. THERE A SECOND FLOOR OFFICE AND BATH. 3 PHASE ELECT. LED SITE LIGHTING AROUND PROPERTY, THIS PROPERTY HAS MANY USES AS ZONED B-2 AND UEZ ZONED. CLEAN ENVIRONMENTAL REPORT ON FILE. ON SITE STORM DRAIN SYSTEM CONNECTED TO CITY SYSTEM, AND VERY HANDY ACCESS ROAD TO WALNUT ROAD FOR EASY LARGE TRUCK DELIVERIES.