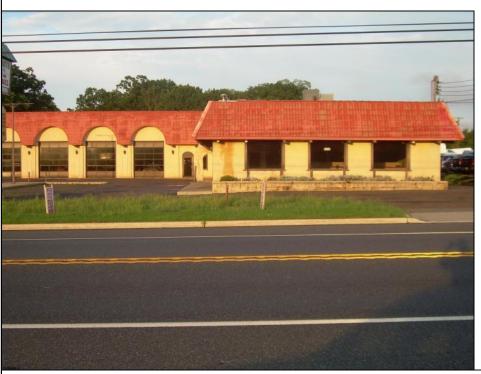

## **COMMENTS**

BEST LOCATION ON DELSEA DRIVE FOR YOUR BUSINESS, PRESENT SET UP, 8 BAY AUTO REPAIR SHOP WITH 12 FOOT OVER HEAD DOORS. AND ATTACHED 40 X171 WAREHOUSE WITH REAR 10 FOOT OVER HEAD DOOR, WITH A SECTION OF THE SPACE SET UP AS SHOW ROOM AND STORE FRONT. THERE A SECOND FLOOR OFFICE AND BATH. 3 PHASE ELECT. LED SITE LIGHTING AROUND PROPERTY, THIS PROPERTY HAS MANY USES AS ZONED B-2 AND UEZ ZONED. CLEAN ENVIRONMENTAL REPORT ON FILE. ON SITE STORM DRAIN SYSTEM CONNECTED TO CITY SYSTEM, AND VERY HANDY ACCESS ROAD TO WALNUT ROAD FOR EASY LARGE TRUCK DELIVERIES.