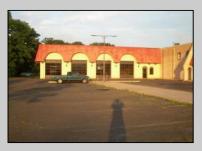

## **COMMENTS**

BEST LOCATION ON DELSEA DRIVE FOR YOUR BUSINESS, PRESENT SET UP, 8 BAY AUTO REPAIR SHOP WITH 12 FOOT OVER HEAD DOORS. AND ATTACHED 40 X171 WAREHOUSE WITH REAR 10 FOOT OVER HEAD DOOR, WITH A SECTION OF THE SPACE SET UP AS SHOW ROOM AND STORE FRONT. THERE A SECOND FLOOR OFFICE AND BATH. 3 PHASE ELECT. LED SITE LIGHTING AROUND PROPERTY, THIS PROPERTY HAS MANY USES AS ZONED B-2 AND UEZ ZONED. CLEAN ENVIRONMENTAL REPORT ON FILE. ON SITE STORM DRAIN SYSTEM CONNECTED TO CITY SYSTEM, AND VERY HANDY ACCESS ROAD TO WALNUT ROAD FOR EASY LARGE TRUCK DELIVERIES.