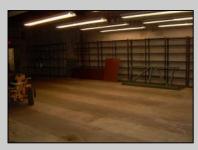

## **COMMENTS**

BEST LOCATION ON DELSEA DRIVE FOR YOUR BUSINESS, PRESENT SET UP, 8 BAY AUTO REPAIR SHOP WITH 12 FOOT OVER HEAD DOORS. AND ATTACHED 40 X171 WAREHOUSE WITH REAR 10 FOOT OVER HEAD DOOR, WITH A SECTION OF THE SPACE SET UP AS SHOW ROOM AND STORE FRONT. THERE A SECOND FLOOR OFFICE AND BATH. 3 PHASE ELECT. LED SITE LIGHTING AROUND PROPERTY, THIS PROPERTY HAS MANY USES AS ZONED B-2 AND UEZ ZONED. CLEAN ENVIRONMENTAL REPORT ON FILE. ON SITE STORM DRAIN SYSTEM CONNECTED TO CITY SYSTEM, AND VERY HANDY ACCESS ROAD TO WALNUT ROAD FOR EASY LARGE TRUCK DELIVERIES.

## **PROPERTY DETAILS**

Exterior OutsideFeatures
Block Loading Dock
Masonry Security Light/System
See Remarks
Truck Door

ParkingGarage 11 or More Spaces Off Street Paved InteriorFeatures
Display Windows
Restroom
Security System
Smoke/Fire Alarm
Storage
Three Phase Electric