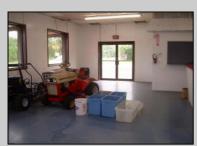

## **COMMENTS**

BEST LOCATION ON DELSEA DRIVE FOR YOUR BUSINESS, PRESENT SET UP, 8 BAY AUTO REPAIR SHOP WITH 12 FOOT OVER HEAD DOORS. AND ATTACHED 40 X171 WAREHOUSE WITH REAR 10 FOOT OVER HEAD DOOR, WITH A SECTION OF THE SPACE SET UP AS SHOW ROOM AND STORE FRONT. THERE A SECOND FLOOR OFFICE AND BATH. 3 PHASE ELECT. LED SITE LIGHTING AROUND PROPERTY, THIS PROPERTY HAS MANY USES AS ZONED B-2 AND UEZ ZONED. CLEAN ENVIRONMENTAL REPORT ON FILE. ON SITE STORM DRAIN SYSTEM CONNECTED TO CITY SYSTEM, AND VERY HANDY ACCESS ROAD TO WALNUT ROAD FOR EASY LARGE TRUCK DELIVERIES.

## **PROPERTY DETAILS**

Exterior OutsideFeatures
Block Loading Dock
Masonry Security Light/System
See Remarks
Truck Door

ParkingGarage 11 or More Spaces Off Street Paved InteriorFeatures
Display Windows
Restroom
Security System
Smoke/Fire Alarm
Storage
Three Phase Electric